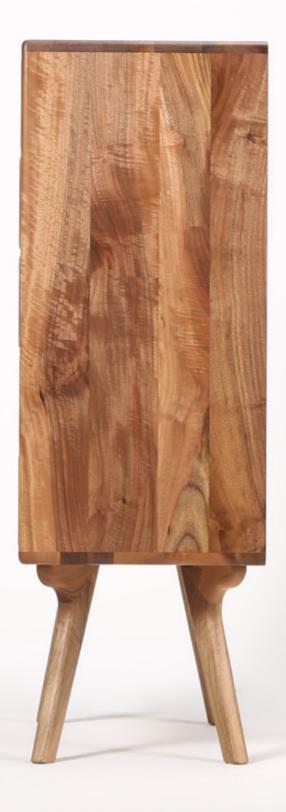

## Henge Coffee Table

Henge, with its innovative construction and shifted center of gravity, is not just a compact club table but also a display of remarkable stability. Its firmness, carried with ease and style, is a lasting testament to craftsmanship.

#### **Dimensions:**

| W | 500 mm | 20" |
|---|--------|-----|
| Η | 580 mm | 23" |
| D | 500 mm | 20" |
|   |        |     |

Materials: Oak, Walnut