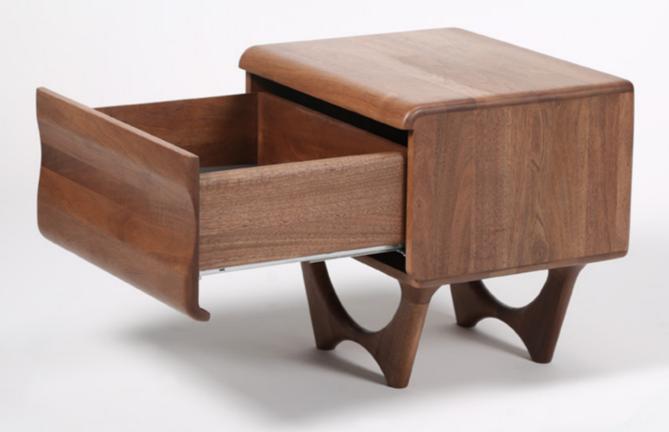

## Henge Coffee Table

Henge, with its innovative construction and shifted center of gravity, is not just a compact club table but also a display of remarkable stability. Its firmness, carried with ease and style, is a lasting testament to craftsmanship.