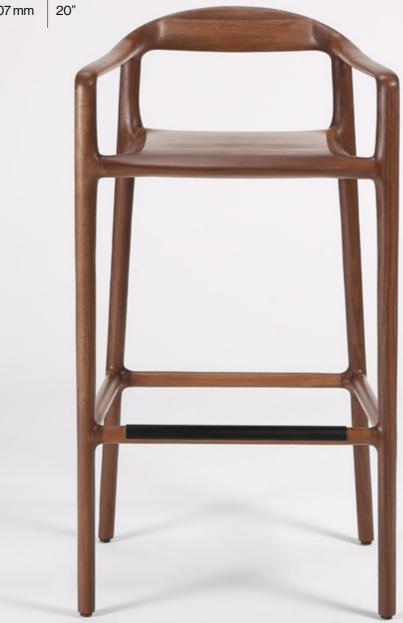

## Sagrada Bar Chair

The Sagrada bar chair seamlessly blends elegance and functionality, making it perfect for creating a special corner in your bar. The high back of this chair embraces you like a hug, promising supreme comfort, fitting perfectly in both; the vibrant atmosphere of a home bar and the whispering charm of an exclusive restaurant.

#### **Dimensions:**

| W | 560 mm  | 22" |
|---|---------|-----|
| Н | 1024 mm | 40" |
| D | 507 mm  | 20" |

Materials: Oak, Walnut