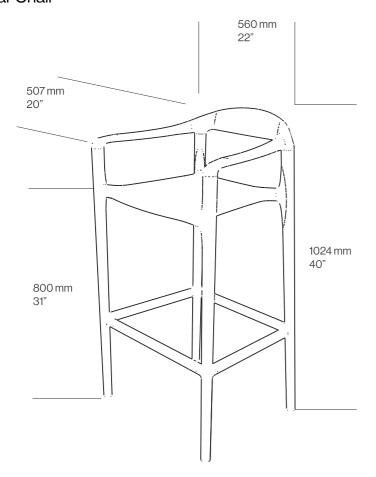

## Sagrada Bar Chair

The Sagrada bar chair seamlessly blends elegance and functionality, making it perfect for creating a special corner in your bar. The high back of this chair embraces you like a hug, promising supreme comfort, fitting perfectly in both; the vibrant atmosphere of a home bar and the whispering charm of an exclusive restaurant.

#### **Dimensions:**

| W | 560 mm  | 22" |
|---|---------|-----|
| Н | 1024 mm | 40" |
| D | 507 mm  | 20" |

Materials: Oak, Walnut