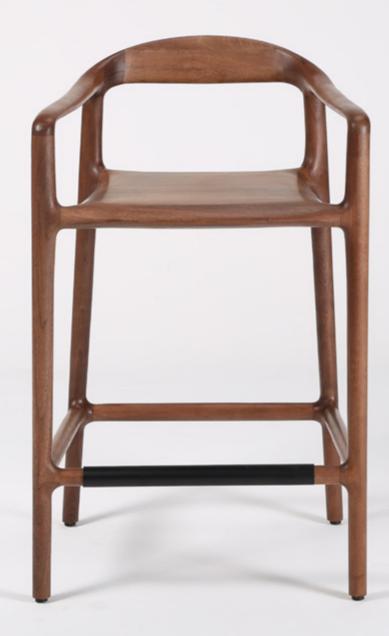

## Sagrada Counter Chair

With its elongated legs and ideal height for diverse spaces, the Sagrada Counter exudes elegance. Its special craftsmanship and elegant line make it an irresistible element that brings a touch of sophistication and comfort wherever it stands.

#### **Dimensions:**

| W | 560 mm | 22 |
|---|--------|----|
| Н | 864 mm | 34 |
| D | 507 mm | 20 |

Materials: Oak, Walnut

Surface finish: Natural Oil