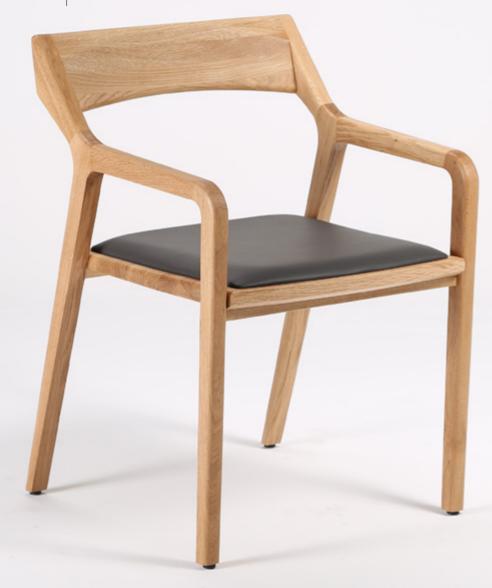

## Nuda Dining Chair

The Nuda chair is a perfect rendition of mid-century modern style. Its beauty resides in simplicity and the harmony of clean lines and full curves, with a customizable seat adding flexibility and longevity to this timeless piece.

#### **Dimensions:**

| W | 531 mm | 21" |
|---|--------|-----|
| Н | 759 mm | 31" |
| D | 489 mm | 18" |

Materials: Oak, Walnut

Surface finish: Natural Oil