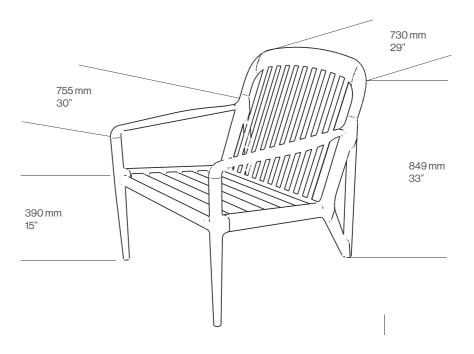

## Sagrada Salon

Not only stylishly appealing, but the Sagrada salon chair is also your personal space for rest and relaxation. Its reclined design invites you to indulge in moments of rest and pure pleasure, wrapped in the comfort of its soft cushions and the warm embrace of solid wood.

#### **Dimensions:**

| W | 730 mm | 29 |
|---|--------|----|
| Н | 849 mm | 33 |
| D | 755 mm | 30 |

**Materials:** Oak, Walnut

Surface finish: Natural Oil Materials: Oak, Walnut