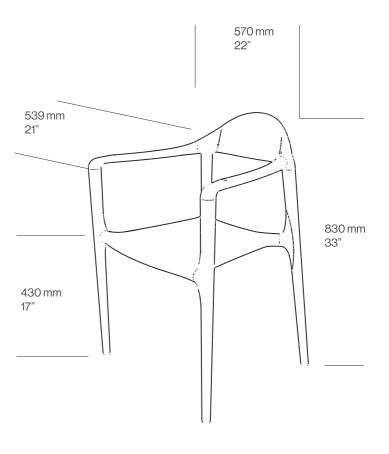

## Sagrada Dining Chair Upholstered

The upholstered version adds an extra layer of comfort and luxury, thanks to carefully selected materials for the upholstery that seamlessly blend with the chair's design. The seat is covered with a soft and durable material that provides exceptional comfort during long meals or meetings, making it an ideal choice for any contemporary interior.

### **Dimensions:**

W 570 mm 22" H 830 mm 33" D 539 mm 21"

**Materials:** Oak, Walnut

Surface finish: Natural Oil

25