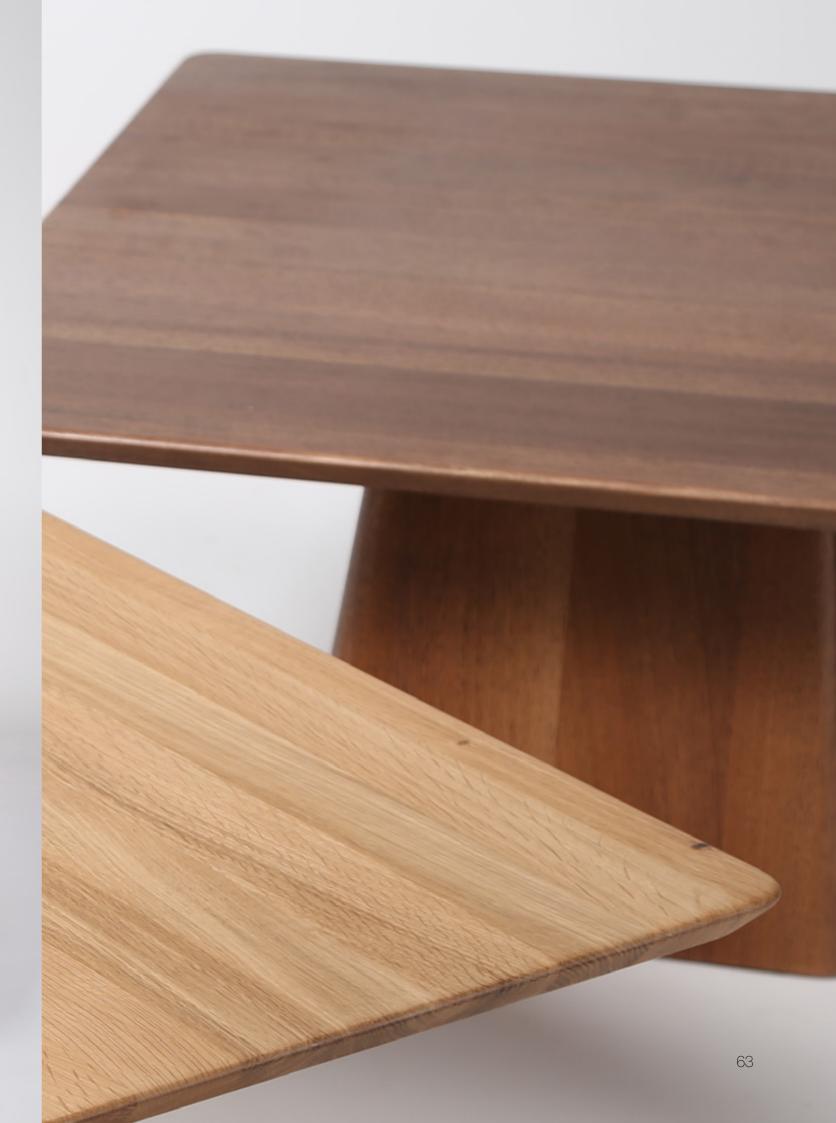

## Circulo Dining Table

The magnificent tabletop merging with the rounded legs creates a visual spectacle. Vicens Circulo is not just a table, but a key element for any space requiring elegance and functionality.

### **Dimensions:**

| W | 2000 mm | 78  |
|---|---------|-----|
| Н | 770 mm  | 30  |
| D | 2000 mm | 78' |

**Materials:** Oak, Walnut