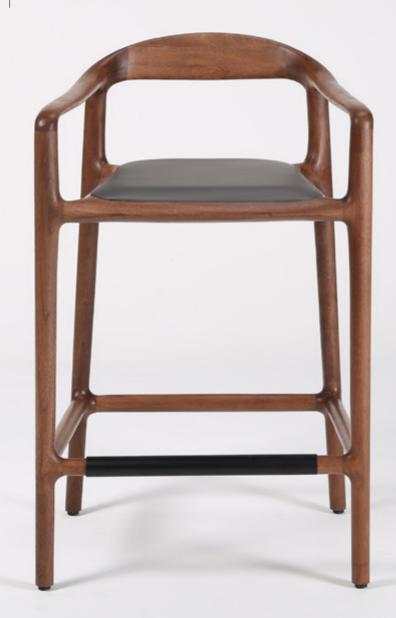

## Sagrada Bar Chair

The Sagrada bar chair seamlessly blends elegance and functionality, making it perfect for creating a special corner in your bar. The high back of this chair embraces you like a hug, promising supreme comfort, fitting perfectly in both; the vibrant atmosphere of a home bar and the whispering charm of an exclusive restaurant.

#### **Dimensions:**

| W | 560 mm  | 22" |
|---|---------|-----|
| Н | 1024 mm | 40" |
| D | 507 mm  | 20" |

Materials: Oak, Walnut