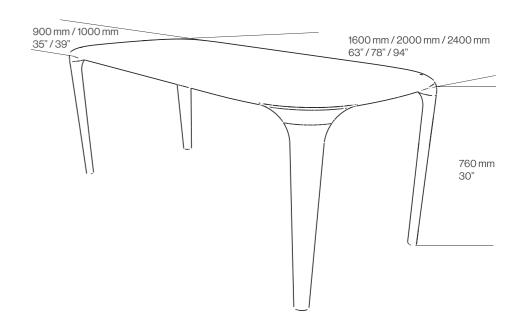

## Yorick Dining Table

This demountable table, inspired by mid-century modern style, features curved legs and a diagonal profile that give it a dynamic look. The larger top creates a rich visual contrast with the lower one, making Yorick an ideal choice for any space that strives for sophistication without compromising functionality.

#### **Dimensions:**

| W | 1600 mm | 63" | W | 2000 mm | 78" | W | 2400 mm | 94" |
|---|---------|-----|---|---------|-----|---|---------|-----|
| Н | 777 mm  | 30" | Н | 777 mm  | 30" | Н | 777 mm  | 30" |
| D | 900 mm  | 35" | D | 900 mm  | 35" | D | 1000 mm | 39" |
|   |         |     |   |         |     |   |         |     |
|   |         |     |   |         |     |   |         |     |
| W | 1800 mm | 71" | W | 2200 mm | 86" |   |         |     |
|   |         |     |   |         |     |   |         |     |
| Н | 777 mm  | 30" | Н | 777 mm  | 30" |   |         |     |
| D | 900 mm  | 35" | D | 1000 mm | 39" |   |         |     |