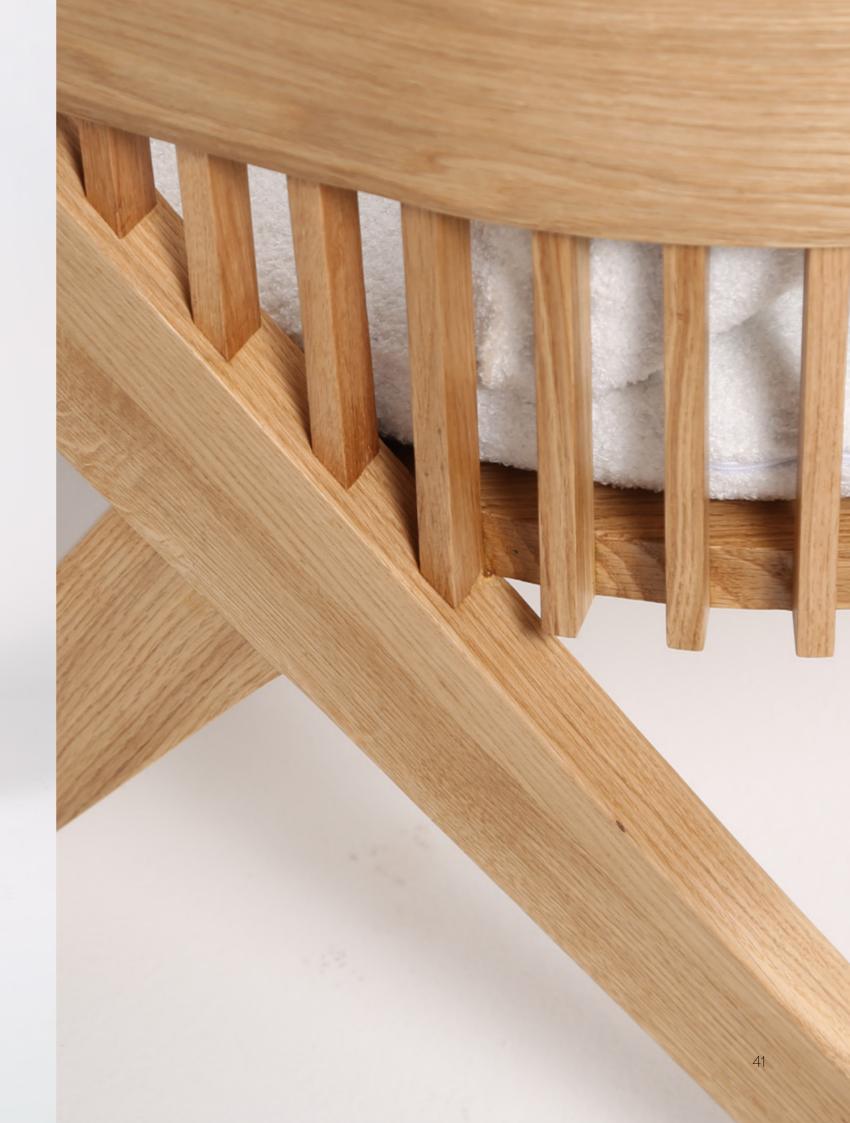

## Henge Coffee Table

Henge, with its innovative construction and shifted center of gravity, is not just a compact club table but also a display of remarkable stability. Its firmness, carried with ease and style, is a lasting testament to craftsmanship.

#### **Dimensions:**

| W | 500 mm | 20" |
|---|--------|-----|
| Η | 580 mm | 23" |
| D | 500 mm | 20" |
|   |        |     |

Materials: Oak, Walnut