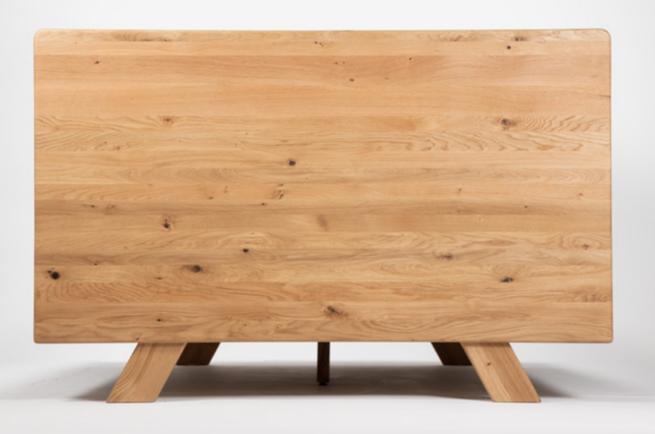

# Primo Alta Credenza

In a dance of minimalist grace, this linear credenza captures the essence of streamlined elegance. With three open shelves and three elegantly framed doors, all poised on four slender legs, it weaves a story of serene sophistication and effortless charm. Each detail harmonizes to create a timeless piece where beauty and function embrace in perfect unity.

#### **Dimensions:**

| W | 1074 mm | 42 |
|---|---------|----|
| Н | 1055 mm | 41 |
| D | 415 mm  | 16 |
|   |         |    |