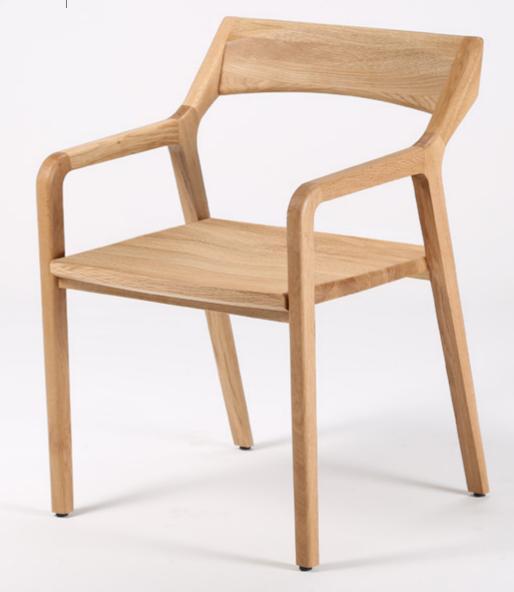

## Nuda Dining Chair

The Nuda chair is a perfect rendition of mid-century modern style. Its beauty resides in simplicity and the harmony of clean lines and full curves, with a customizable seat adding flexibility and longevity to this timeless piece.

#### **Dimensions:**

| W | 531 mm | 21" |
|---|--------|-----|
| Н | 759 mm | 31" |
| D | 489 mm | 18" |

Materials: Oak, Walnut

Surface finish: Natural Oil