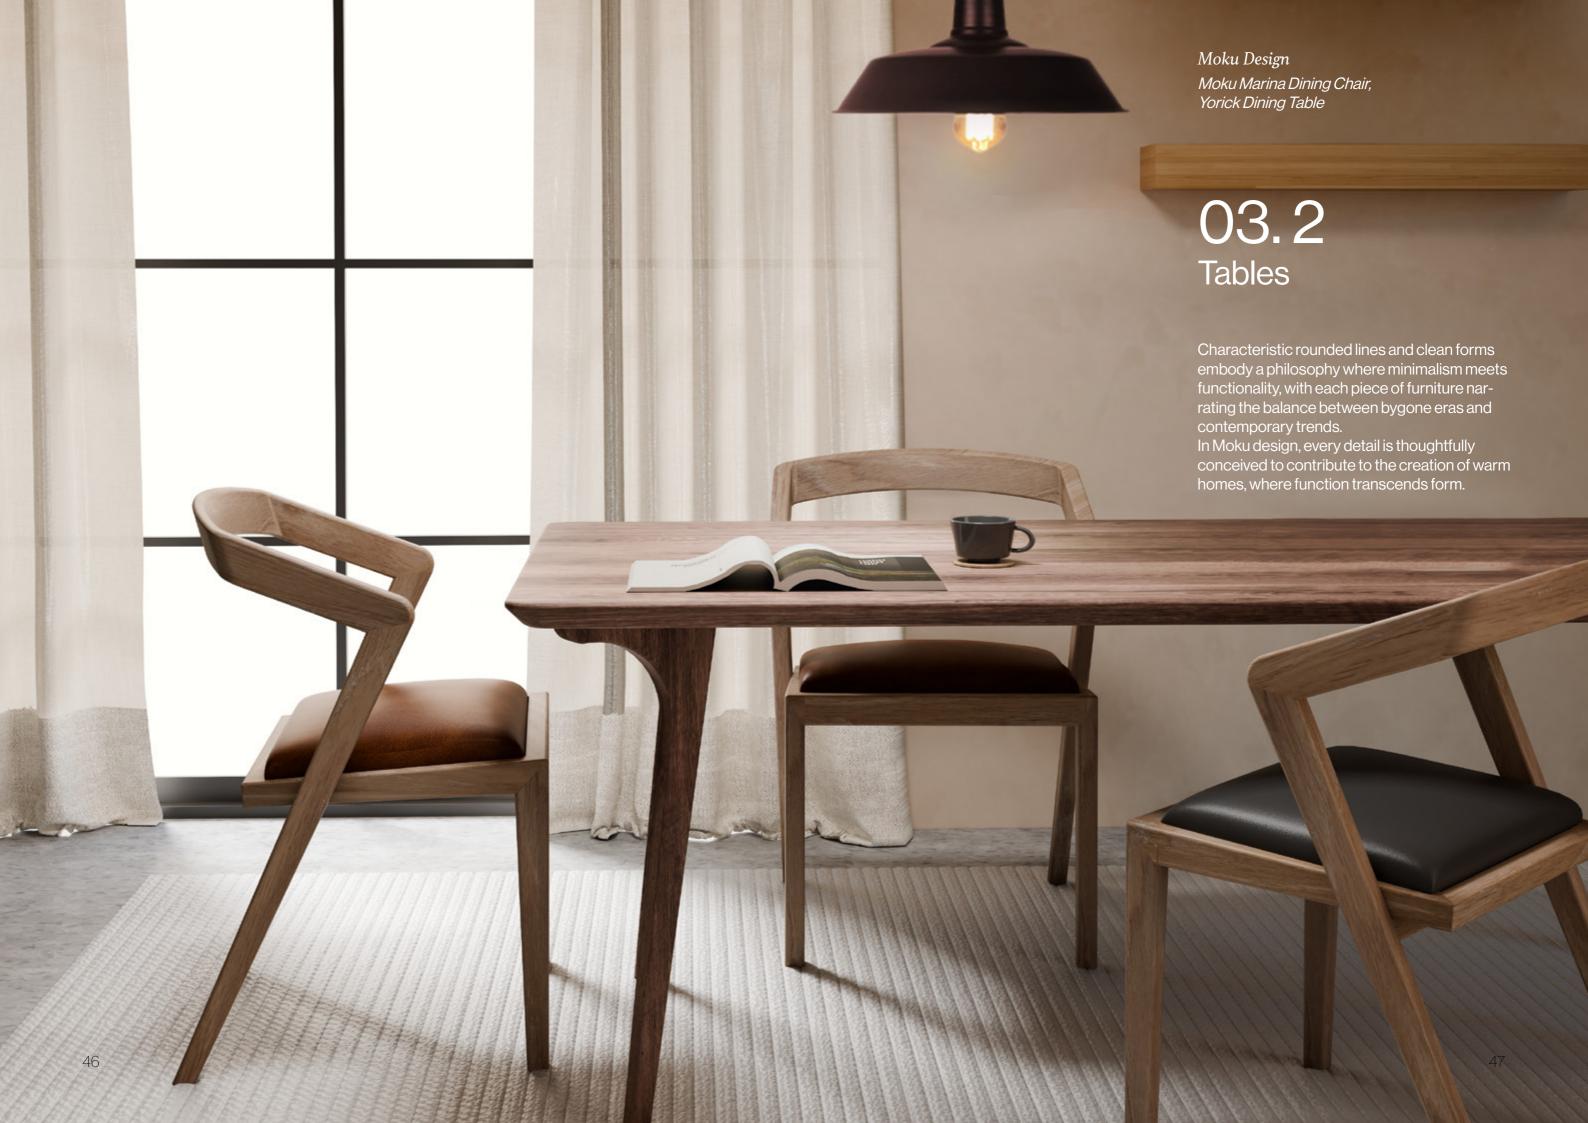

### Moku Design

## Marina Dining Chair

Marina is more than just a chair, with its half armrest it merges innovation with classic design. Its adaptable seat offers the flexibility to easily change the colour and ambiance of your space.

#### **Dimensions:**

| W | 531 mm | 21" |
|---|--------|-----|
| Н | 759 mm | 31" |
| D | 489 mm | 18" |

Oak, Walnut

Natural Oil

## Yorick Dining Table

This demountable table, inspired by mid-century modern style, features curved legs and a diagonal profile that give it a dynamic look. The larger top creates a rich visual contrast with the lower one, making Yorick an ideal choice for any space that strives for sophistication without compromising functionality.

#### **Dimensions:**

| W | 1600 mm | 63" | W | 2000 mm | 78" | W | 2400 mm | 94" |
|---|---------|-----|---|---------|-----|---|---------|-----|
| Н | 777 mm  | 30" | Н | 777 mm  | 30" | Н | 777 mm  | 30" |
| D | 900 mm  | 35" | D | 900 mm  | 35" | D | 1000 mm | 39" |
|   |         |     |   |         |     |   |         |     |
|   |         |     |   |         |     |   |         |     |
| W | 1800 mm | 71" | W | 2200 mm | 86" |   |         |     |
|   |         |     |   |         |     |   |         |     |
| Н | 777 mm  | 30" | Н | 777 mm  | 30" |   |         |     |
| D | 900 mm  | 35" | D | 1000 mm | 39" |   |         |     |

**Materials:** Oak, Walnut