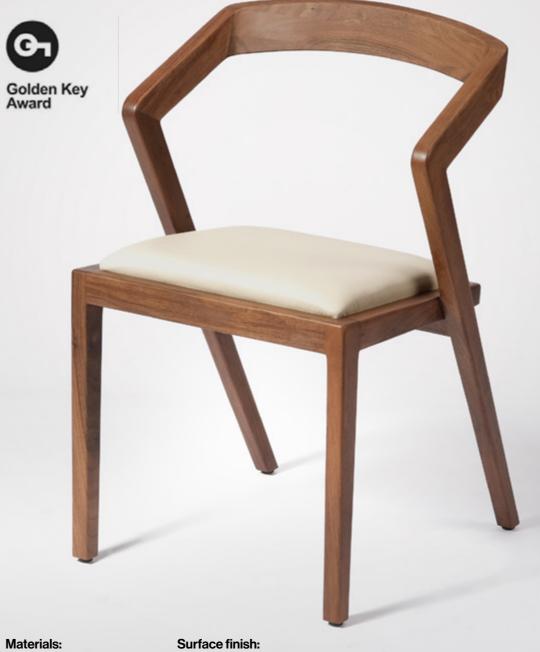

## Sagrada Dining Chair

The Sagrada chair is a masterpiece of organic design, with legs masterfully integrated at the sides of the seat, creating a monolithic silhouette. This dining chair is built to last, focusing on minimalism and functionality while offering stability and enduring aesthetics.

Materials: Oak, Walnut Surface finish:

Natural Oil