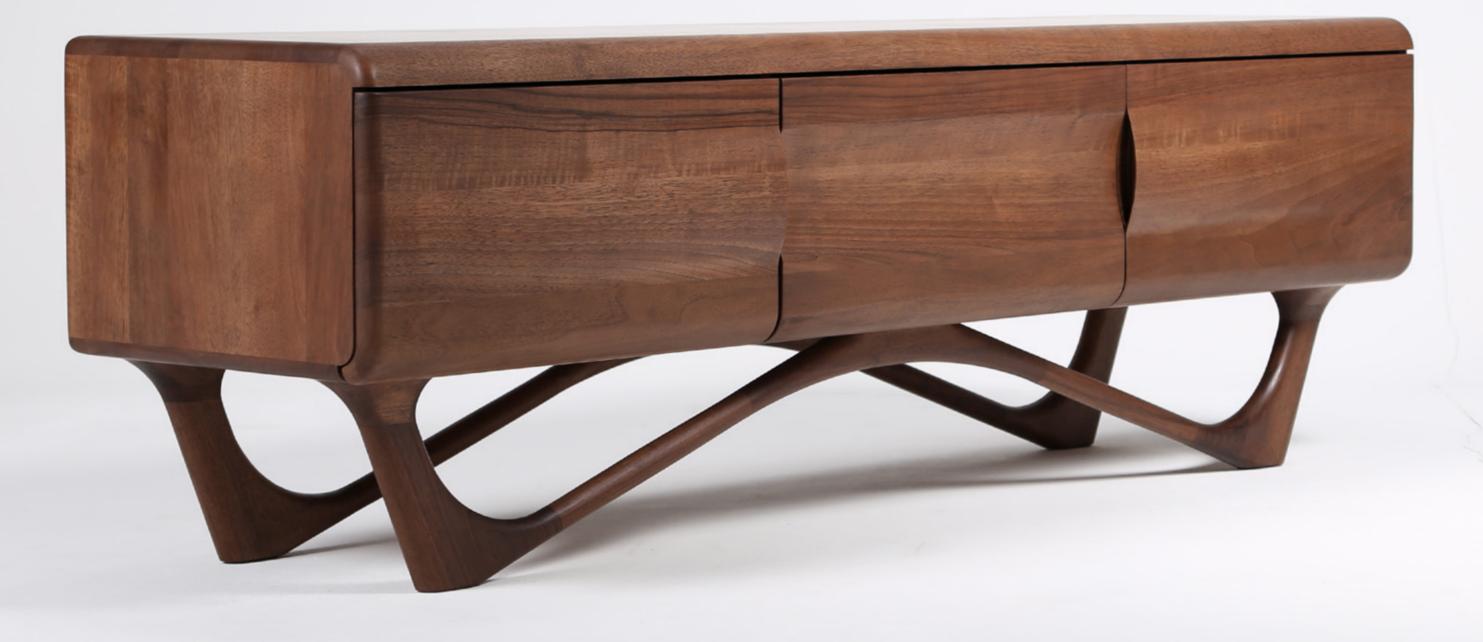

## Henge Coffee Table

Henge, with its innovative construction and shifted center of gravity, is not just a compact club table but also a display of remarkable stability. Its firmness, carried with ease and style, is a lasting testament to craftsmanship.

#### **Dimensions:**

| W | 500 mm | 20" |
|---|--------|-----|
| Η | 580 mm | 23" |
| D | 500 mm | 20" |
|   |        |     |

Materials: Oak, Walnut