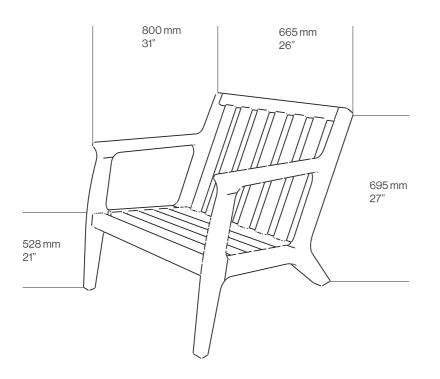

## Mila Armchair

Mila successfully combines vintage charm with modern functionality. Its generous proportions and smooth lines, paired with the warmth of the wood and the comfort of soft cushions, make it a precious piece to be passed down through generations.

#### Dimensions:

| W | 665 mm | 26  |
|---|--------|-----|
| Н | 695 mm | 27  |
| D | 800 mm | 31" |
|   |        |     |