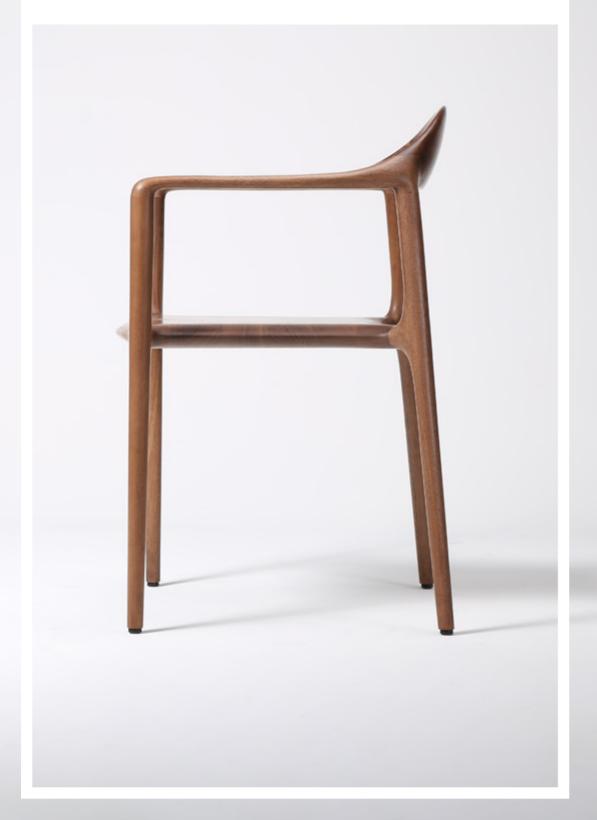

## Sagrada Dining Chair

The Sagrada chair is a masterpiece of organic design, with legs masterfully integrated at the sides of the seat, creating a monolithic silhouette. This dining chair is built to last, focusing on minimalism and functionality while offering stability and enduring aesthetics.

Materials: Oak, Walnut Surface finish:

Natural Oil