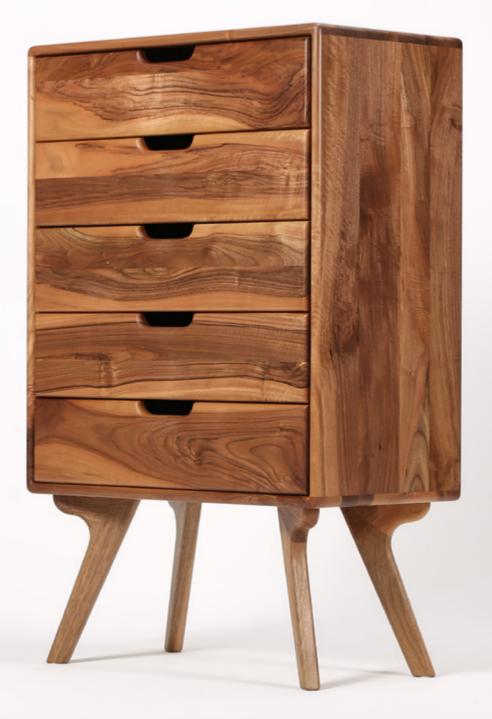

## Primo Noche Nightstand

Crafted with clean lines and a modern aesthetic, this solid wood nightstand exemplifies Nordic design. Featuring two spacious drawers for ample storage and four robust legs for stability, it combines practicality with refined elegance.

### **Dimensions:**

W 549 mm 22" H 532 mm 21" D 415 mm 16"

Materials: Oak, Walnut Surface finish: Natural Oil