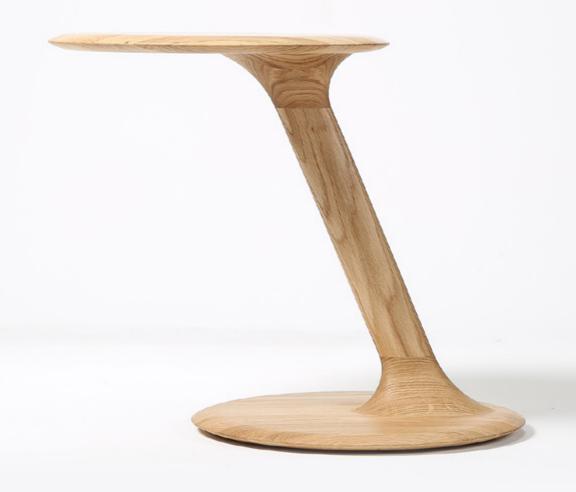

## Henge Coffee Table

Henge, with its innovative construction and shifted center of gravity, is not just a compact club table but also a display of remarkable stability. Its firmness, carried with ease and style, is a lasting testament to craftsmanship.

#### **Dimensions:**

| W | 500 mm | 20" |
|---|--------|-----|
| Η | 580 mm | 23" |
| D | 500 mm | 20" |
|   |        |     |

Materials: Oak, Walnut