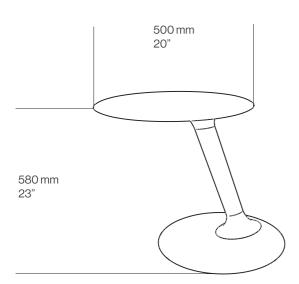

## Henge Coffee Table

Henge, with its innovative construction and shifted center of gravity, is not just a compact club table but also a display of remarkable stability. Its firmness, carried with ease and style, is a lasting testament to craftsmanship.

#### **Dimensions:**

| W | 500 mm | 20" |
|---|--------|-----|
| Η | 580 mm | 23" |
| D | 500 mm | 20" |
|   |        |     |

Materials: Oak, Walnut