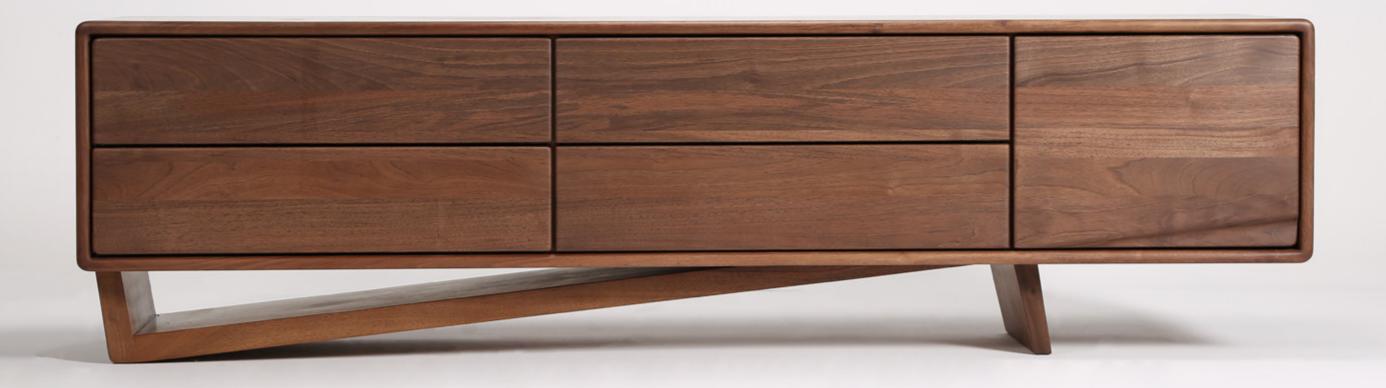

# **Linea** Lowboard

Featuring four meticulously crafted drawers and one elegant door, it offers ample storage while making a bold statement. One of its legs stands out with a unique diagonal angle, adding a touch of whimsical charm to its sophisticated form. This piece effortlessly combines artistry and practicality, bringing a distinctive and stylish flair to any room.

Materials: Oak, Walnut Surface finish: Natural Oil

#### **Dimensions:**

| W | 1600 mm | 64  |
|---|---------|-----|
| Н | 600 mm  | 24  |
| D | 400 mm  | 16' |