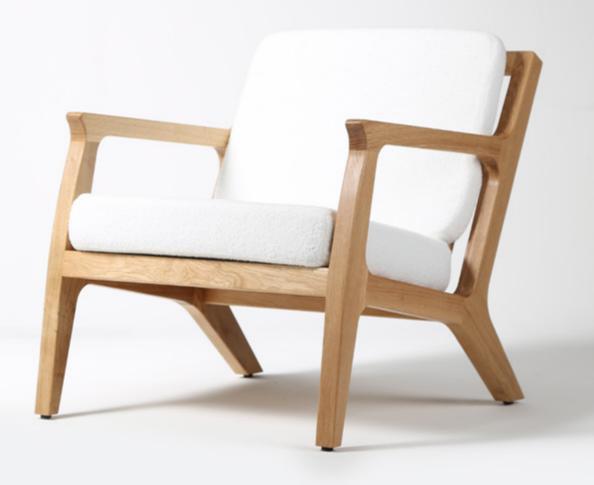

## Mila Armchair

Mila successfully combines vintage charm with modern functionality. Its generous proportions and smooth lines, paired with the warmth of the wood and the comfort of soft cushions, make it a precious piece to be passed down through generations.