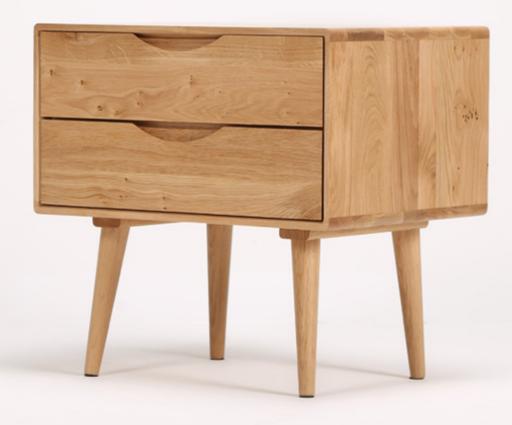

## Primo Noche Nightstand

Crafted with clean lines and a modern aesthetic, this solid wood nightstand exemplifies Nordic design. Featuring two spacious drawers for ample storage and four robust legs for stability, it combines practicality with refined elegance.