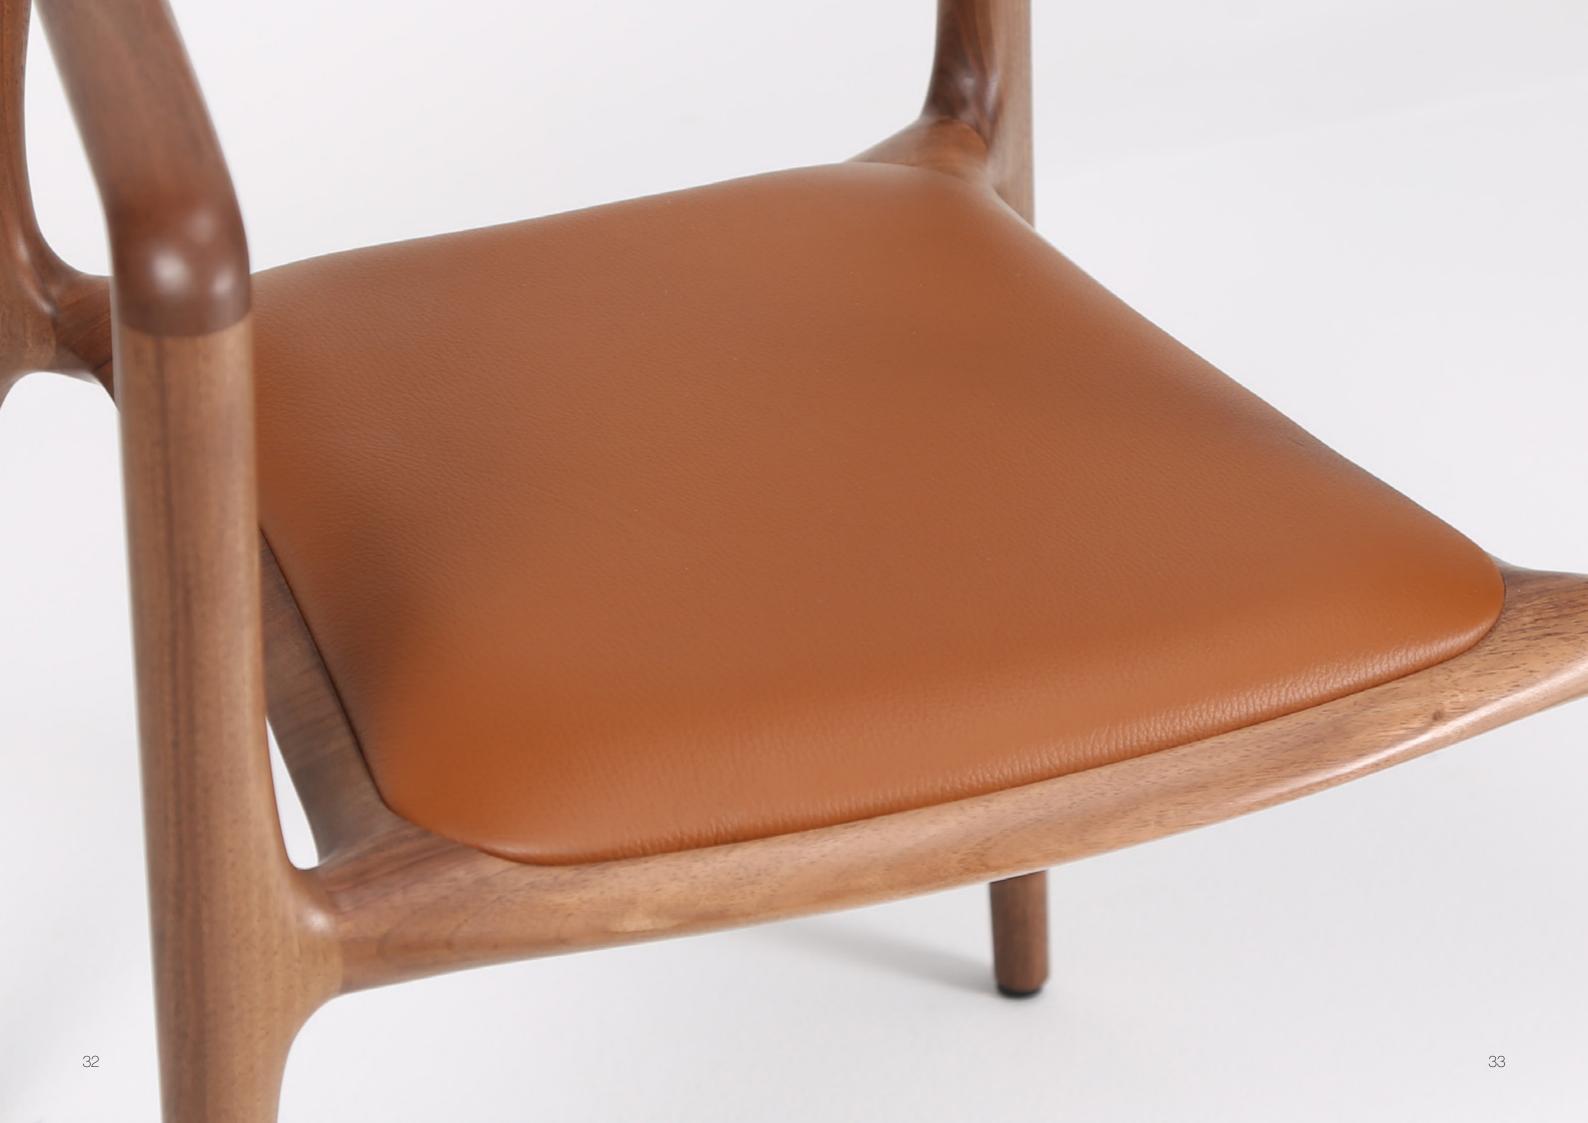

## Sagrada Bar Chair

The Sagrada bar chair seamlessly blends elegance and functionality, making it perfect for creating a special corner in your bar. The high back of this chair embraces you like a hug, promising supreme comfort, fitting perfectly in both; the vibrant atmosphere of a home bar and the whispering charm of an exclusive restaurant.

#### **Dimensions:**

| W | 560 mm  | 22" |
|---|---------|-----|
| Н | 1024 mm | 40" |
| D | 507 mm  | 20" |

Materials: Oak, Walnut