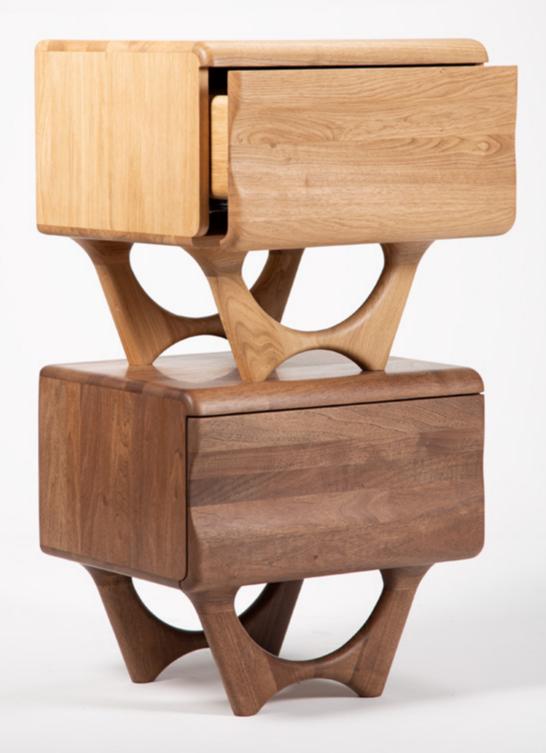

## Henge Coffee Table

Henge, with its innovative construction and shifted center of gravity, is not just a compact club table but also a display of remarkable stability. Its firmness, carried with ease and style, is a lasting testament to craftsmanship.