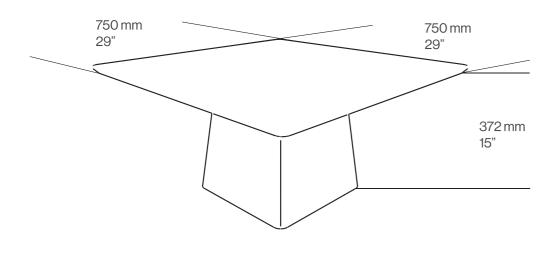

## Nomu Coffee Table

The Nomu table is a real standout with its surprisingly thin tabletop that gives it a subtle appearance while maintaining stability and durability. The sturdy base, made of high-quality wood, adds aesthetic appeal and functionality, making it an unbeatable choice for any space.

| Dim | ensions: |     | Materials:    | Surface finish: |
|-----|----------|-----|---------------|-----------------|
|     |          |     | Oak, Walnut   | Natural Oil     |
| W   | 750 mm   | 29" | Carry Framewa | i tatara on     |
| Н   | 372 mm   | 15" |               |                 |
| D   | 750 mm   | 29" |               |                 |