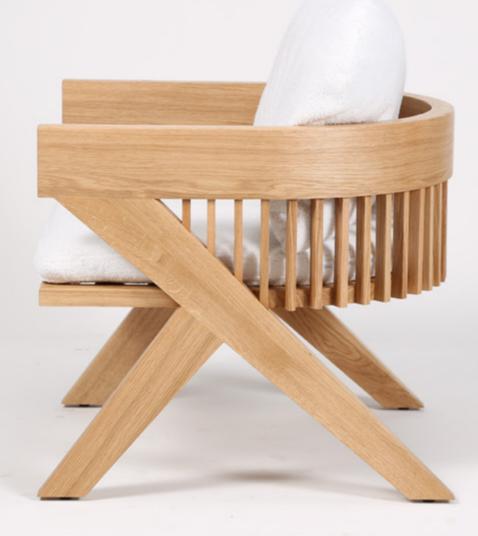

## Henge Coffee Table

Henge, with its innovative construction and shifted center of gravity, is not just a compact club table but also a display of remarkable stability. Its firmness, carried with ease and style, is a lasting testament to craftsmanship.

#### **Dimensions:**

| W | 500 mm | 20" |
|---|--------|-----|
| Η | 580 mm | 23" |
| D | 500 mm | 20" |
|   |        |     |

Materials: Oak, Walnut