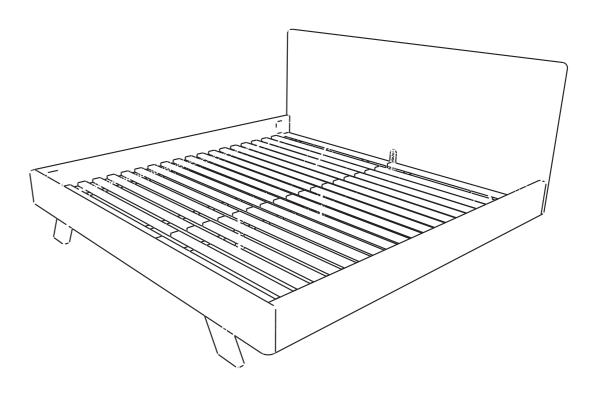

## Lucus Bed (Rustic)

Lucus bed is crafted from reclaimed or distressed wood. The headboard embodies the character of its materials, showcasing knots, grains, and imperfections that add to its authenticity and appeal. Each piece is unique, bearing the marks of its previous life, whether it's salvaged timber, or hand-distressed panels.

### US Dimensions (Queen, King, Califonia King):

| W | 1640 mm | 64" | W | 2040 mm | 80" | W | 1930 mm | 76" |
|---|---------|-----|---|---------|-----|---|---------|-----|
| Н | 1000 mm | 39" | Н | 1000 mm | 39" | Н | 1000 mm | 39" |
| D | 2130 mm | 84" | D | 2130 mm | 84" | D | 2230 mm | 88" |

#### **EU Dimensions:**

| W | 1690 mm | 66" | W | 1890 mm | 74" | W | 2090 mm | 82" |
|---|---------|-----|---|---------|-----|---|---------|-----|
| Н | 1000 mm | 39" | Н | 1000 mm | 39" | Н | 1000 mm | 39" |
| D | 2090 mm | 82" | D | 2090 mm | 82" | D | 2090 mm | 82" |