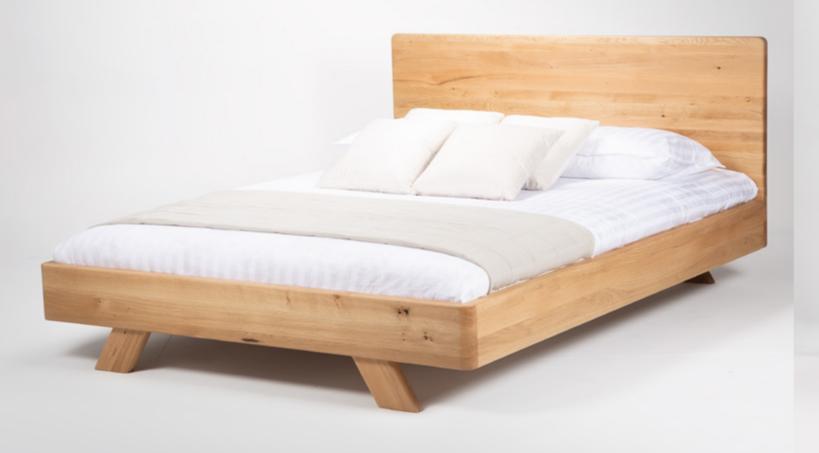

## Lucus Bed (Rustic)

Lucus bed is crafted from reclaimed or distressed wood. The headboard embodies the character of its materials, showcasing knots, grains, and imperfections that add to its authenticity and appeal. Each piece is unique, bearing the marks of its previous life, whether it's salvaged timber, or hand-distressed panels.

### US Dimensions (Queen, King, Califonia King):

| W | 1640 mm | 64" | W | 2040 mm | 80" | W | 1930 mm | 76" |
|---|---------|-----|---|---------|-----|---|---------|-----|
| Н | 1000 mm | 39" | Н | 1000 mm | 39" | Н | 1000 mm | 39" |
| D | 2130 mm | 84" | D | 2130 mm | 84" | D | 2230 mm | 88" |

#### **EU Dimensions:**

| W | 1690 mm | 66" | W | 1890 mm | 74" | W | 2090 mm | 82" |
|---|---------|-----|---|---------|-----|---|---------|-----|
| Н | 1000 mm | 39" | Н | 1000 mm | 39" | Н | 1000 mm | 39" |
| D | 2090 mm | 82" | D | 2090 mm | 82" | D | 2090 mm | 82" |