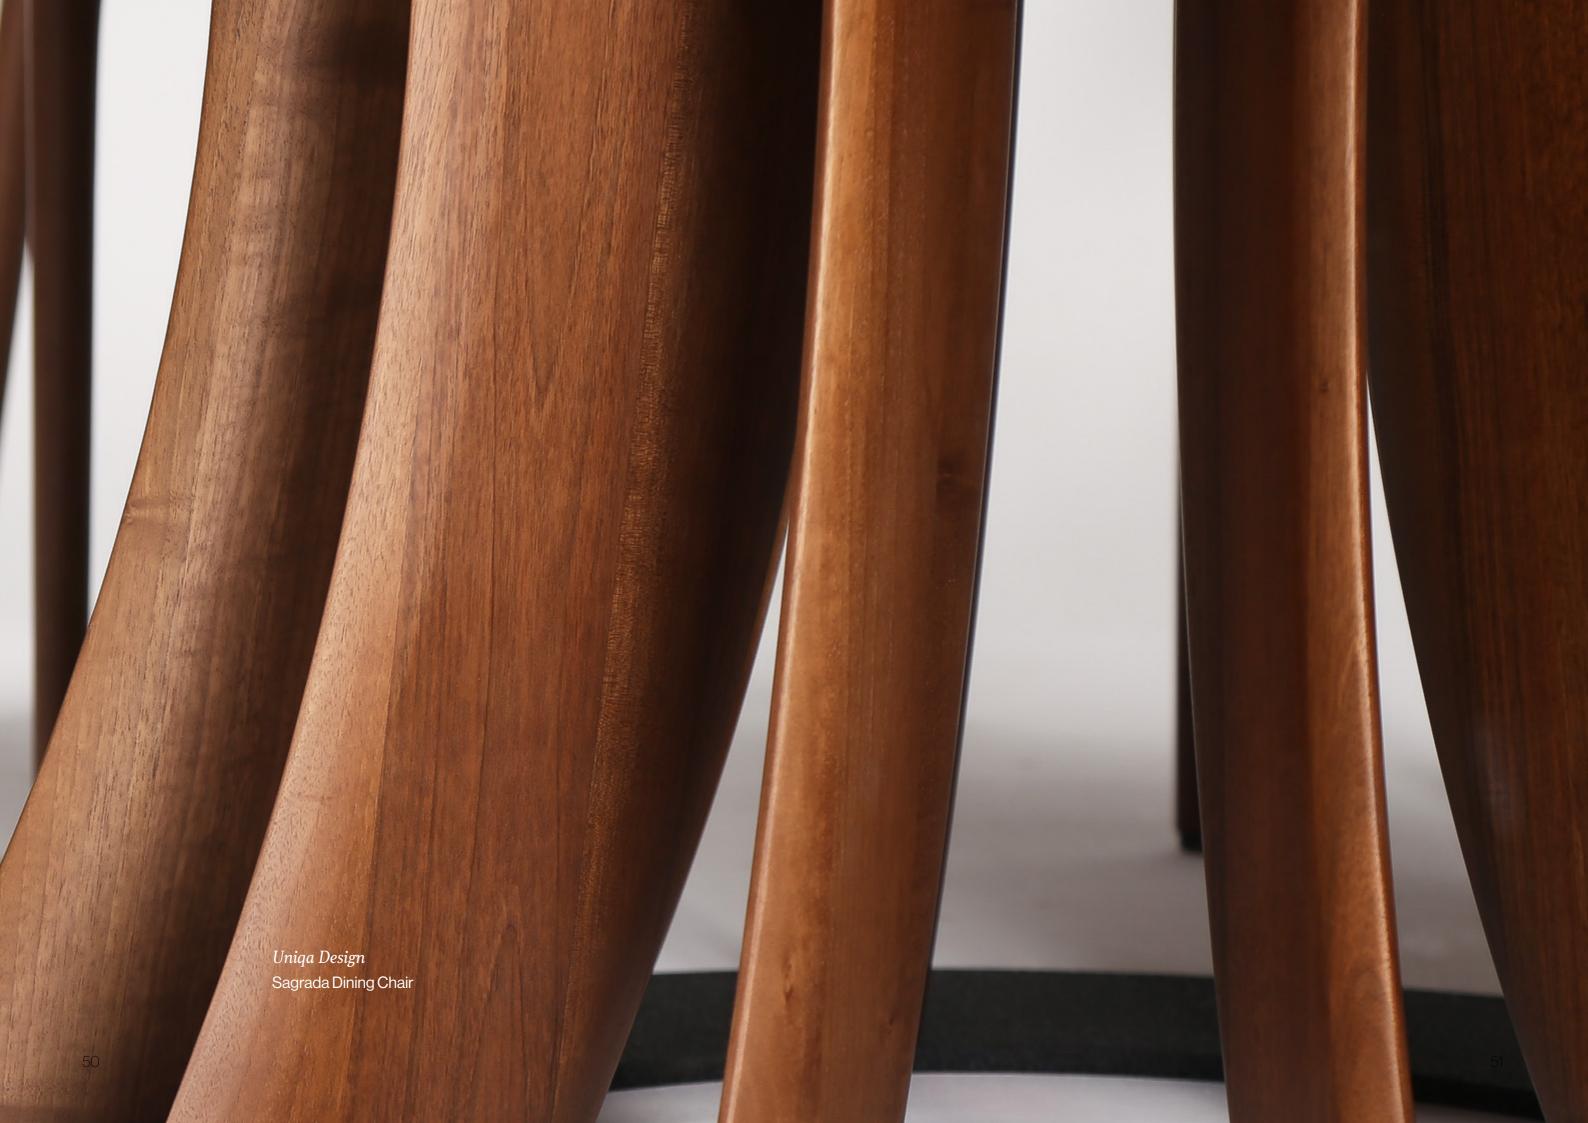

# O3.1 Seating

*Uniqa Design*Sagrada Dining Chair

Inspired by the inexhaustible wealth of nature, the Uniqa design is distinguished by integrated wooden handles that resonate with our desire to infuse every space with a sense of warmth and connection to nature.

The organic form and our 'out of the box' design approach reflect our wish to defy the standard, focusing on the use of wood in its purest form.

## Sagrada Dining Chair

The Sagrada chair is a masterpiece of organic design, with legs masterfully integrated at the sides of the seat, creating a monolithic silhouette. This dining chair is built to last, focusing on minimalism and functionality while offering stability and enduring aesthetics.