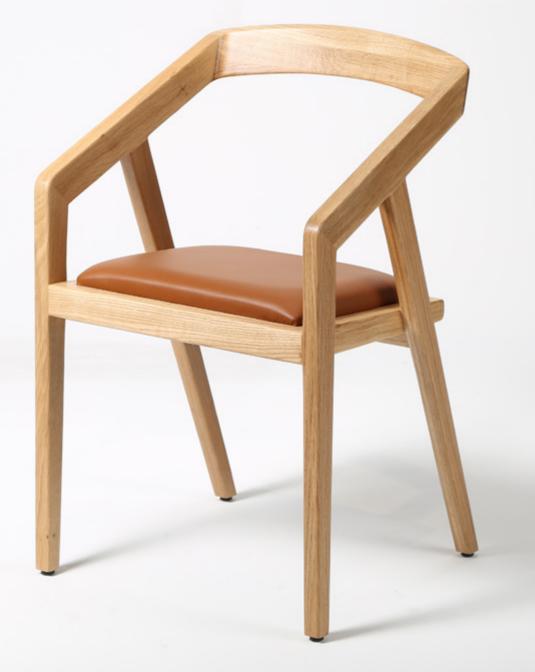

## Nuda Dining Chair

The Nuda chair is a perfect rendition of mid-century modern style. Its beauty resides in simplicity and the harmony of clean lines and full curves, with a customizable seat adding flexibility and longevity to this timeless piece.

#### **Dimensions:**

| W | 531 mm | 21" |
|---|--------|-----|
| Н | 759 mm | 31" |
| D | 489 mm | 18" |

Materials: Oak, Walnut

Surface finish: Natural Oil