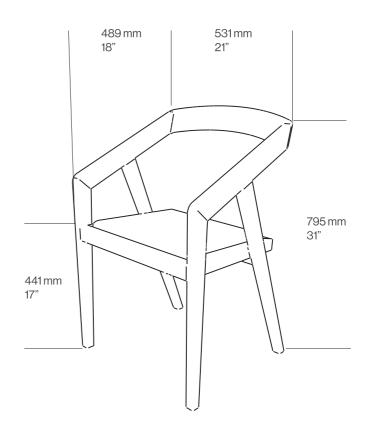

## Nuda Dining Chair

The Nuda chair is a perfect rendition of mid-century modern style. Its beauty resides in simplicity and the harmony of clean lines and full curves, with a customizable seat adding flexibility and longevity to this timeless piece.

#### **Dimensions:**

| W | 531 mm | 21" |
|---|--------|-----|
| Н | 759 mm | 31" |
| D | 489 mm | 18" |

Materials: Oak, Walnut

Surface finish: Natural Oil