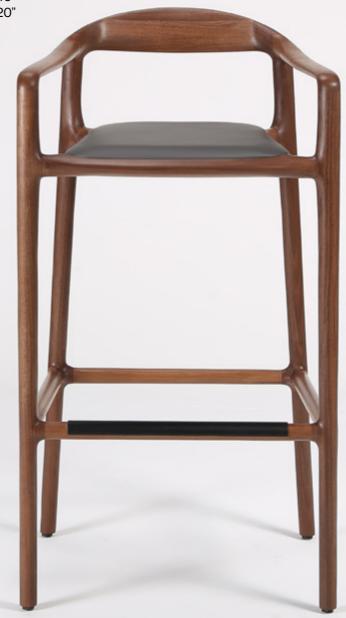

## Sagrada Bar Chair Upholstered

The high back of this chair embraces you like a hug, promising supreme comfort, fitting perfectly in both; the vibrant atmosphere of a home bar and the whispering charm of an exclusive restaurant. The upholstered version, dressed in luxurious materials such as leather, teddy fabric, or velvet, adds an extra layer of ambiance to your space.

#### **Dimensions:**

| N | 560 mm  | 22' |
|---|---------|-----|
| + | 1024 mm | 40' |
| ) | 507 mm  | 20' |
|   |         |     |

**Materials:** Oak, Walnut