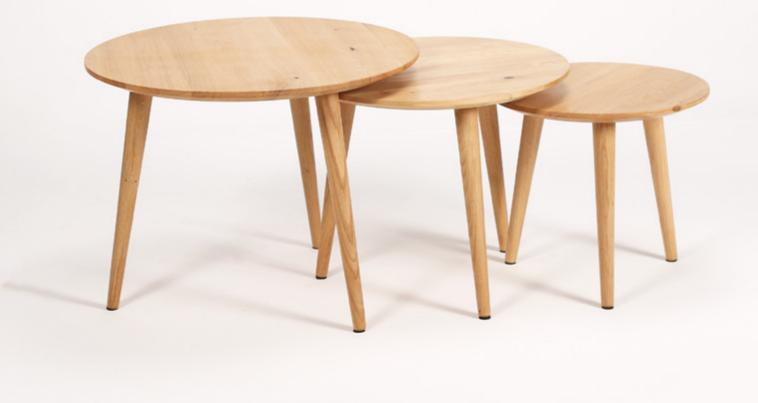

## Dayiri Table Set

These coffee tables boast a minimalist Scandinavian design, featuring a round solid wood top supported by three sturdy legs. Available in three sizes, making them perfect for cozy spaces, providing both functionality and style.

#### **Dimensions:**

| W       420 mm       16"       W       520 mm       20"       W       620 mm         H       380 mm       15"       H       430 mm       17"       H       480 mm         D       420 mm       16"       D       520 mm       20"       D       620 mm |  |
|--------------------------------------------------------------------------------------------------------------------------------------------------------------------------------------------------------------------------------------------------------|--|

Materials: Oak, Walnut Surface finish: Natural Oil