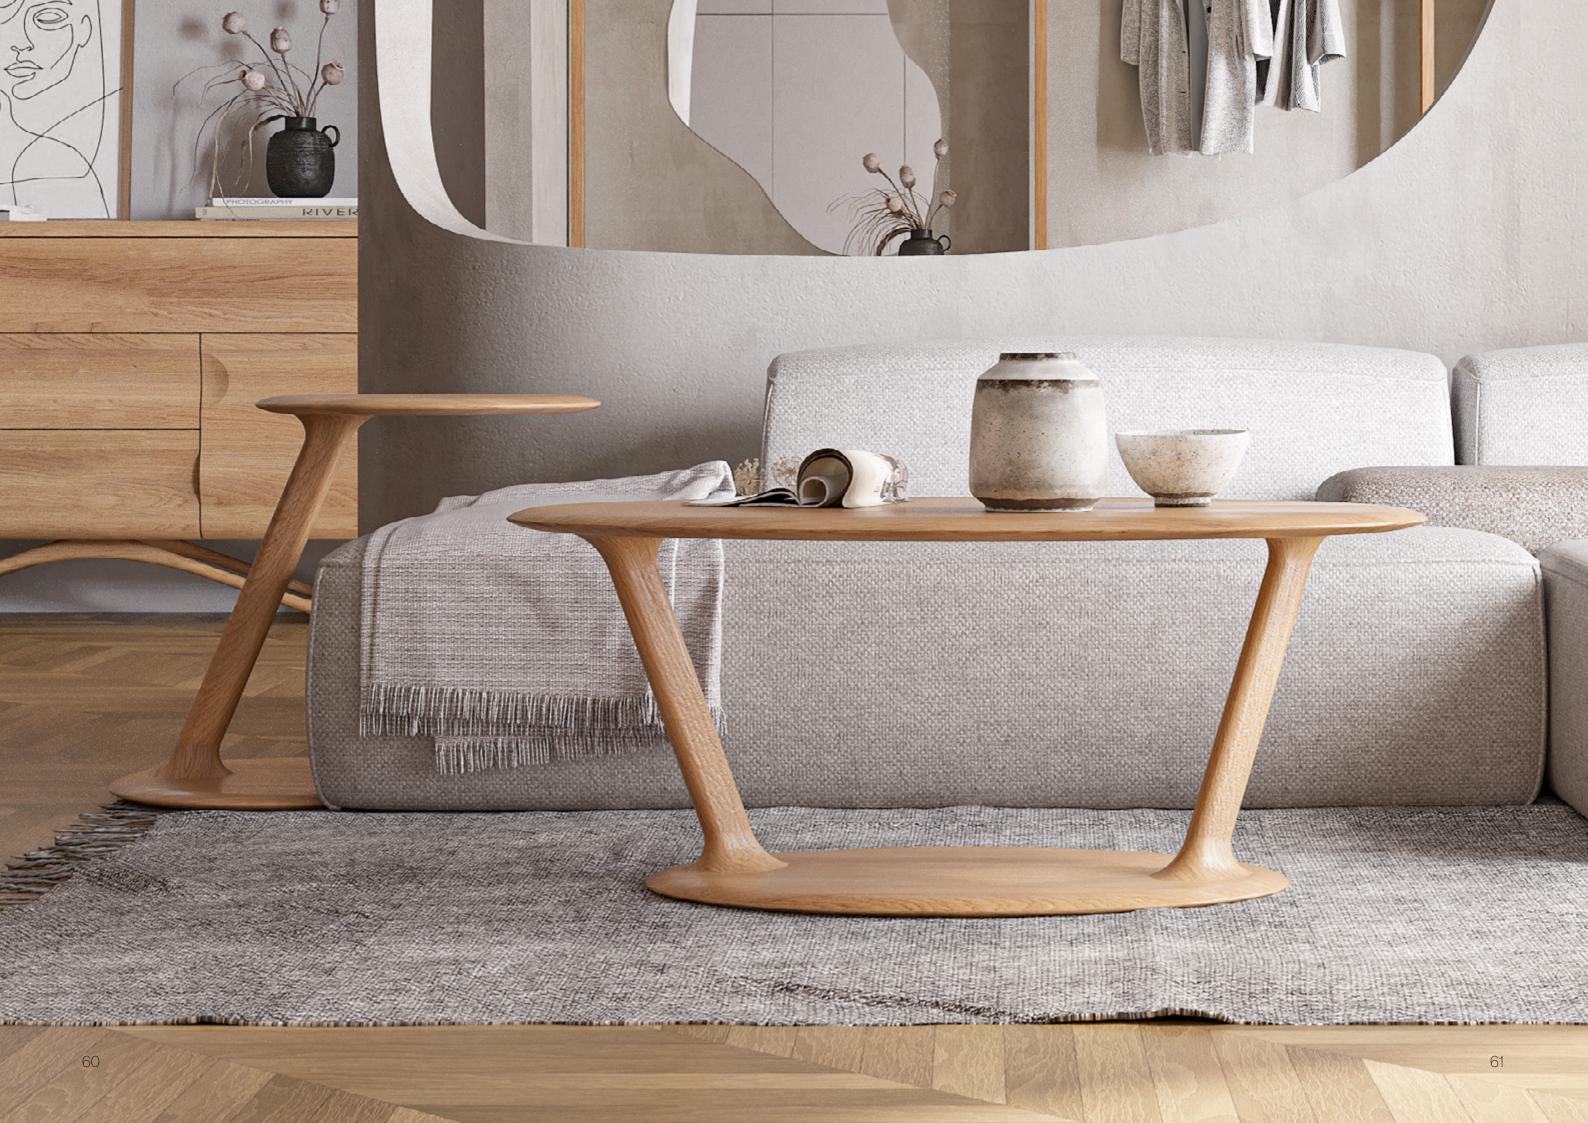

## Girar Coffee Table

The Girar table is a visually striking piece, whose double legs create an optical illusion of separation, adding a sophisticated play of perspective and form to your living space. It appears to dance on tree branches, blending natural beauty with modern aesthetics.

## Henge Coffee Table

Henge, with its innovative construction and shifted center of gravity, is not just a compact club table but also a display of remarkable stability. Its firmness, carried with ease and style, is a lasting testament to craftsmanship.