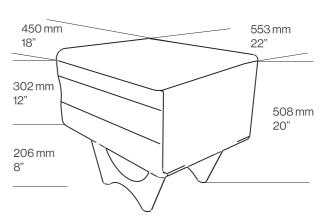

## Antoni Noche Nightstand

A perfect nightstand that combines functionality and aesthetics. Its doors open with a "touch to open" mechanism, emphasizing minimalism and contemporary design.

### **Dimensions:**

W 553 mm 22" H 508 mm 20" D 450 mm 18"

Materials: Oak, Walnut Surface finish: Natural Oil