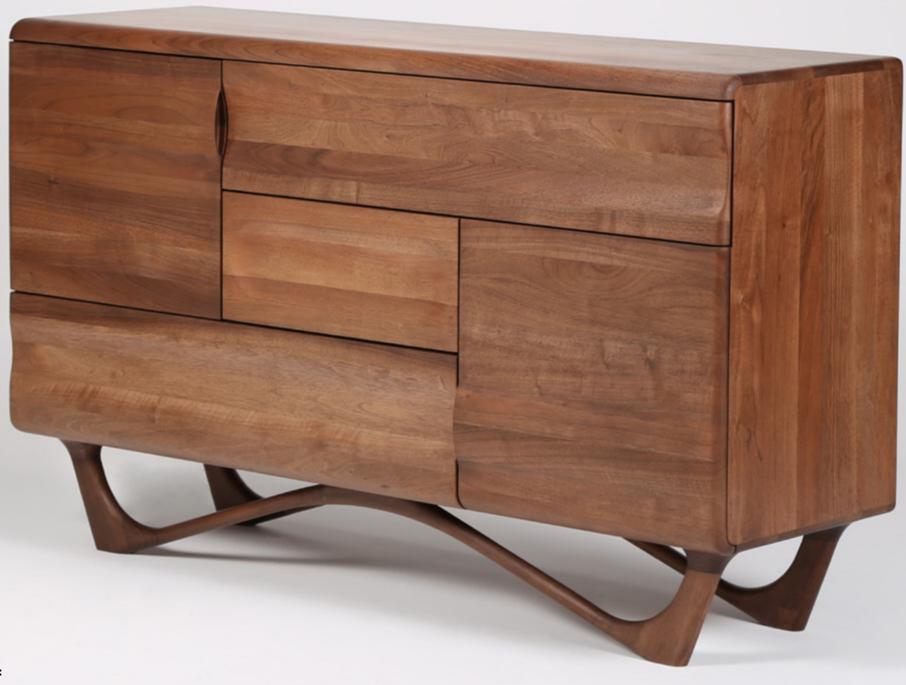

# **Amadeo** Credenza

With its five gently curving drawers and four delicate legs, this solid wood credenza embodies the spirit of mid-century modern grace. A harmonious blend of elegance and utility, it whispers tales of timeless sophistication, where every curve and line sings of an era's enduring charm.

**Dimensions:** 

W

D

X"
X"
X" x mm x mm

x mm

Materials: Oak, Walnut Surface finish: Natural Oil