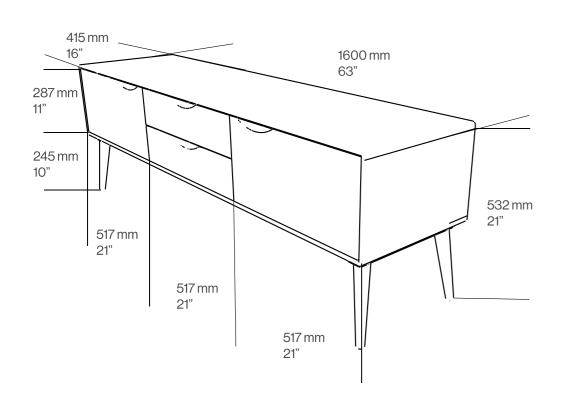

# **Linea** Lowboard

Featuring four meticulously crafted drawers and one elegant door, it offers ample storage while making a bold statement. One of its legs stands out with a unique diagonal angle, adding a touch of whimsical charm to its sophisticated form. This piece effortlessly combines artistry and practicality, bringing a distinctive and stylish flair to any room.

Materials: Oak, Walnut Surface finish: Natural Oil

#### **Dimensions:**

| W | 1600 mm | 64  |
|---|---------|-----|
| Н | 600 mm  | 24  |
| D | 400 mm  | 16' |