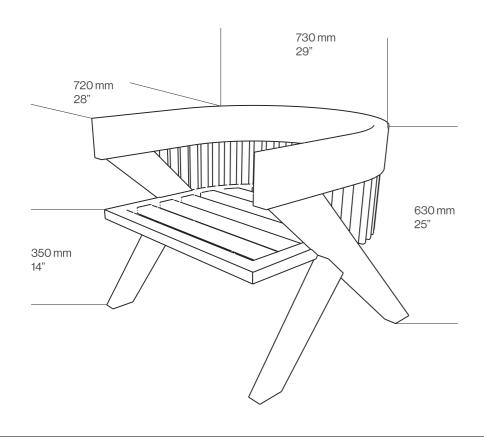

## Atlantic Armchair

Using layered pressing of multiple wood pieces, this long and complex creation process brings exceptional strength and visual elegance. The Atlantic chair is not just a piece of furniture but a symbol of innovation and quality that shapes the aesthetics of any space.

### **Dimensions:**

| 730 mm | 29     |
|--------|--------|
| 630 mm | 25     |
| 720 mm | 28     |
|        | 630 mm |

Materials: Oak, Walnut