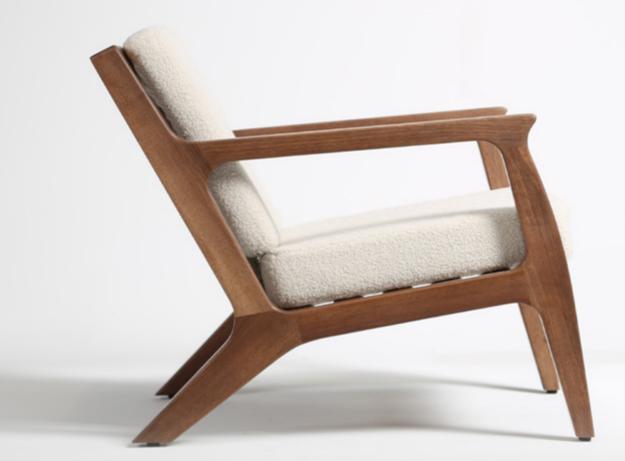

## Mila Armchair

Mila successfully combines vintage charm with modern functionality. Its generous proportions and smooth lines, paired with the warmth of the wood and the comfort of soft cushions, make it a precious piece to be passed down through generations.