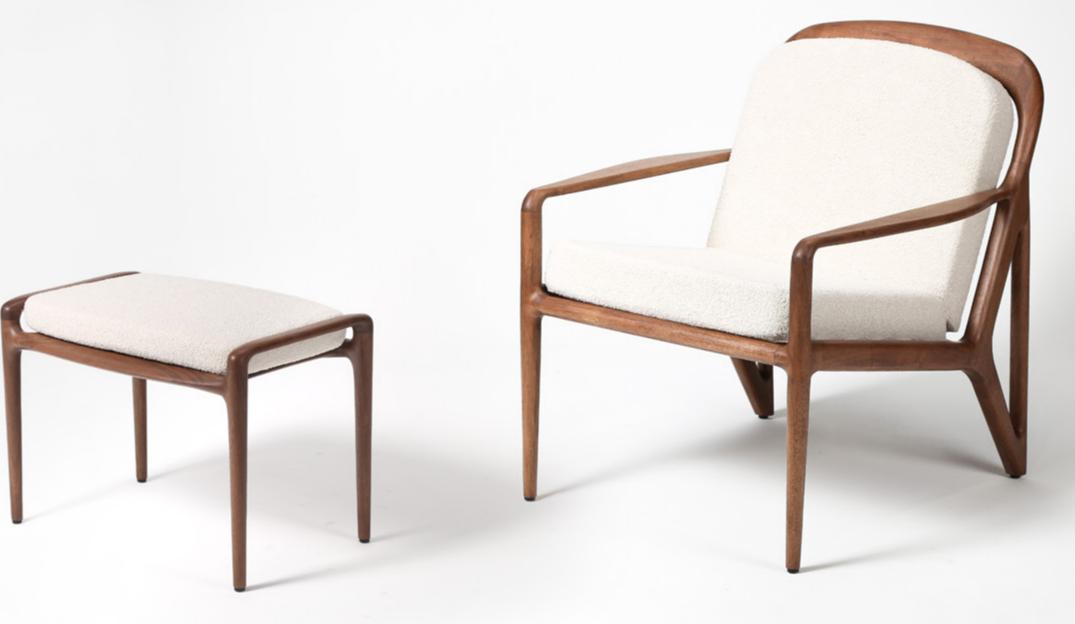

## Mila Armchair

Mila successfully combines vintage charm with modern functionality. Its generous proportions and smooth lines, paired with the warmth of the wood and the comfort of soft cushions, make it a precious piece to be passed down through generations.

#### Dimensions:

| W | 665 mm | 26  |
|---|--------|-----|
| Н | 695 mm | 27  |
| D | 800 mm | 31" |
|   |        |     |