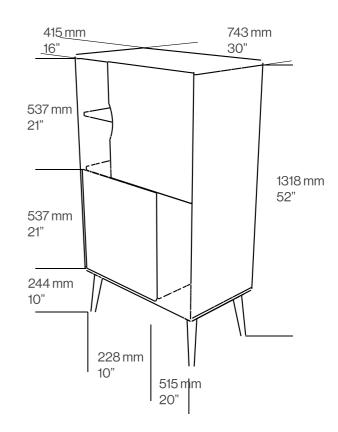

# **Mua** Highboard

The Mua highboard combines classic elegance and contemporary design. Its carved handles and carefully joined wood panels give it a distinctive character, while the removable legs allow for practicality and versatility in any space.

| Dime | nsions:                     | Materials:  | Surface finish: |
|------|-----------------------------|-------------|-----------------|
| Н    | 743 mm<br>1318 mm<br>415 mm | Oak, Walnut | Natural Oil     |