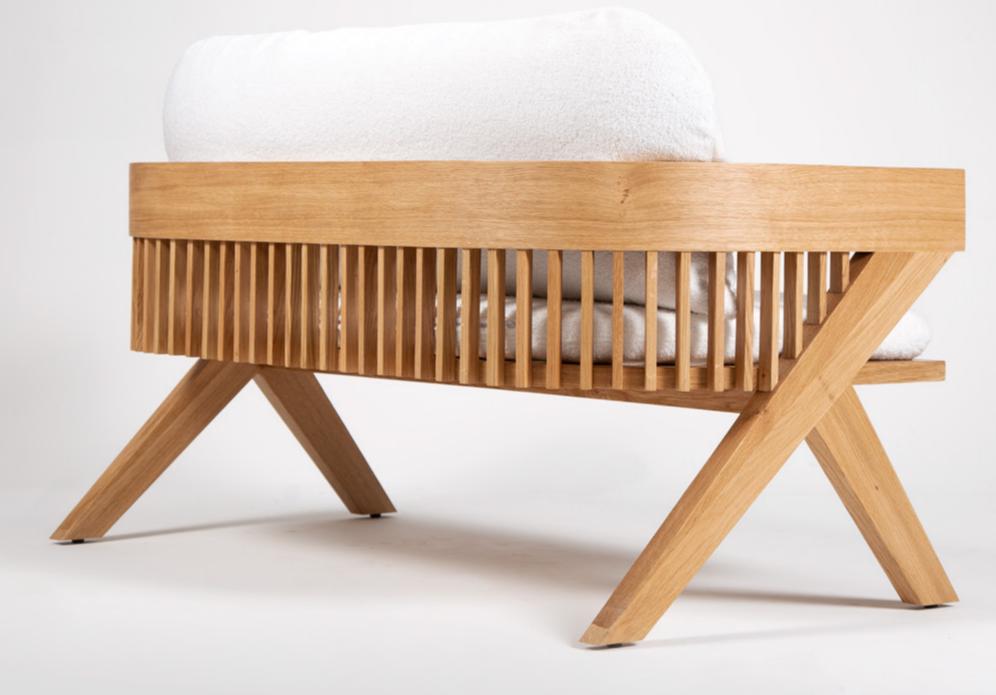

## Saisho Bench

This entryway storage bench showcases the beauty of minimalist design. With two open shelves, a sleek door, and two gracefully aligned drawers, it seamlessly blends form and function. The seating area atop adds a touch of practical luxury, offering a serene spot to pause while transforming your entryway into a haven of understated sophistication.

#### **Dimensions:**

| W | 1074 mm | 4  |
|---|---------|----|
| Н | 481 mm  | 19 |
| D | 400 mm  | 16 |

Materials: Oak, Walnut