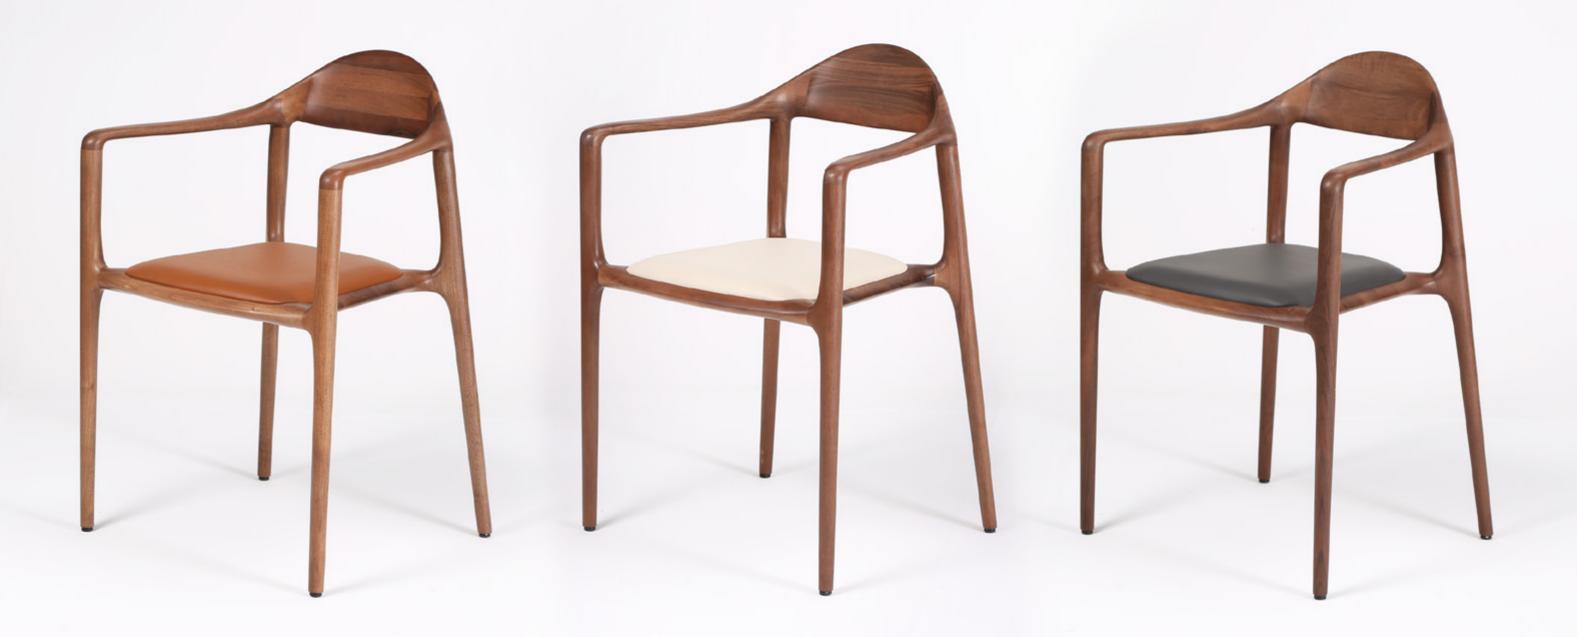

## Erste Dining Chair Upholstered

At first glance, its robust look exudes strength, while it actually hides incredible comfort. This lovely chair is designed to make every meal a special experience, it combines the comfort of an armchair with the practicality of a chair, so you can relax and make every meal a special experience.

#### **Dimensions:**

| 550 mm | 22"    |
|--------|--------|
| 800 mm | 31"    |
| 575 mm | 23"    |
|        | 800 mm |

Materials: Oak, Walnut Surface finish: Natural Oil