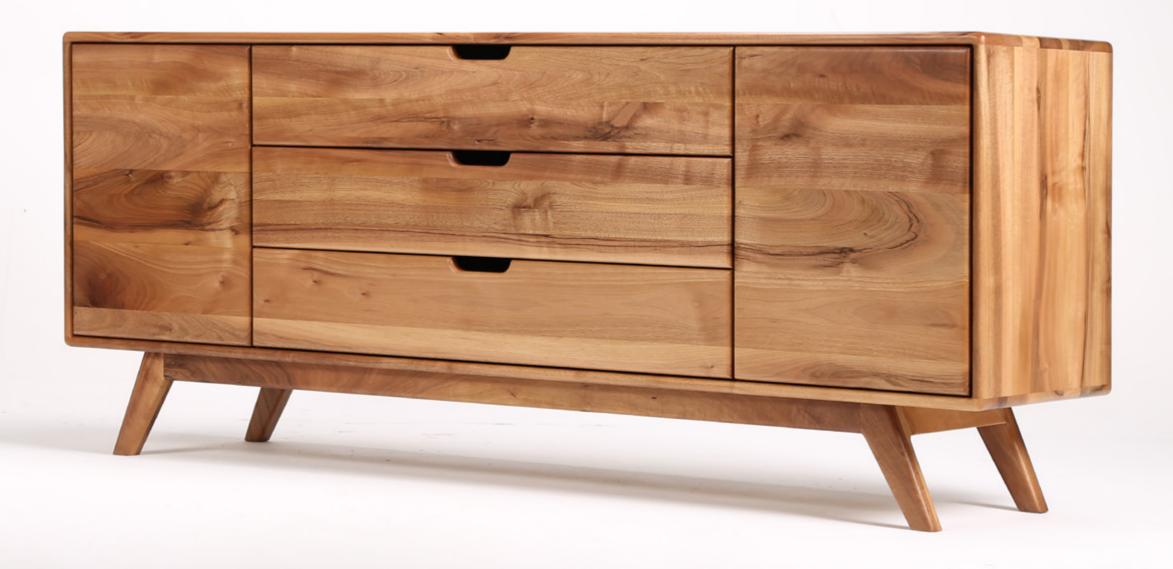

# Modena Lowboard

Embracing the essence of mid-century modern allure, this lowboard unfolds a narrative of classic sophistication. With three gracefully detailed drawers, two sleek doors, and four interconnected legs, it stands as a sculptural marvel of streamlined design. Its refined craftsmanship effortlessly marries form and function, creating a statement piece that infuses any room with a whisper of retro charm and enduring grace.

#### Dimensions:

| W | x mm | X |
|---|------|---|
| Н | x mm | × |
| D | x mm | X |

Materials: Oak, Walnut