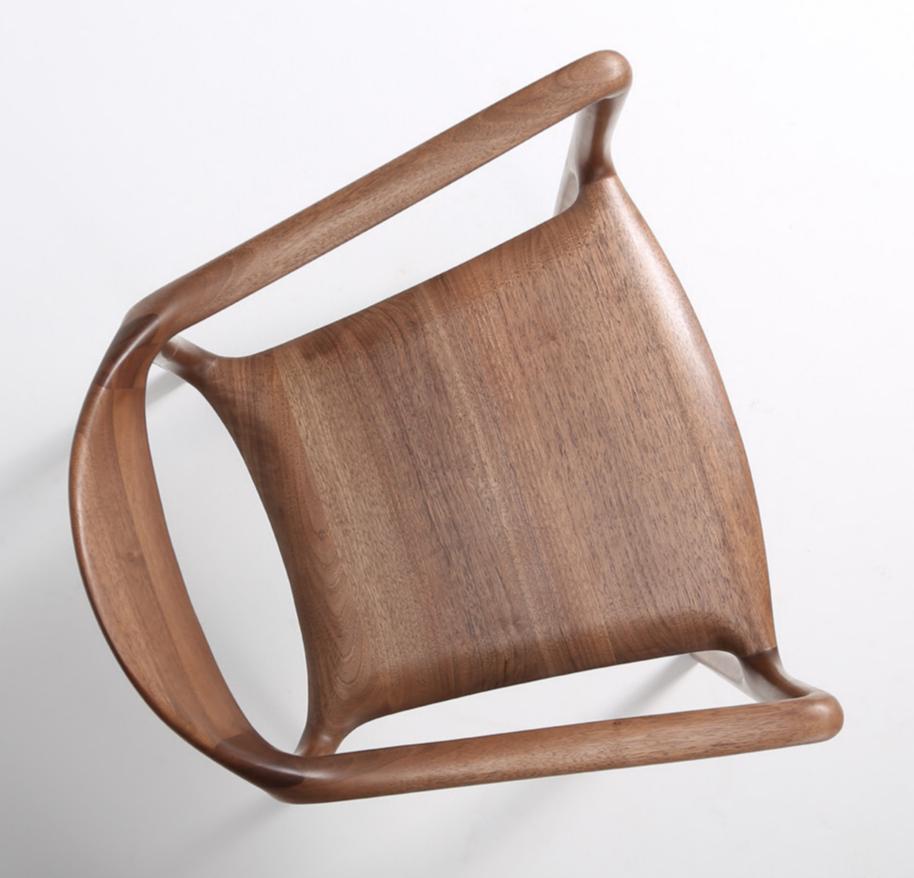

# O3.1 Seating

*Uniqa Design*Sagrada Dining Chair

Inspired by the inexhaustible wealth of nature, the Uniqa design is distinguished by integrated wooden handles that resonate with our desire to infuse every space with a sense of warmth and connection to nature.

The organic form and our 'out of the box' design approach reflect our wish to defy the standard, focusing on the use of wood in its purest form.

## Sagrada Dining Chair

The Sagrada chair is a masterpiece of organic design, with legs masterfully integrated at the sides of the seat, creating a monolithic silhouette. This dining chair is built to last, focusing on minimalism and functionality while offering stability and enduring aesthetics.