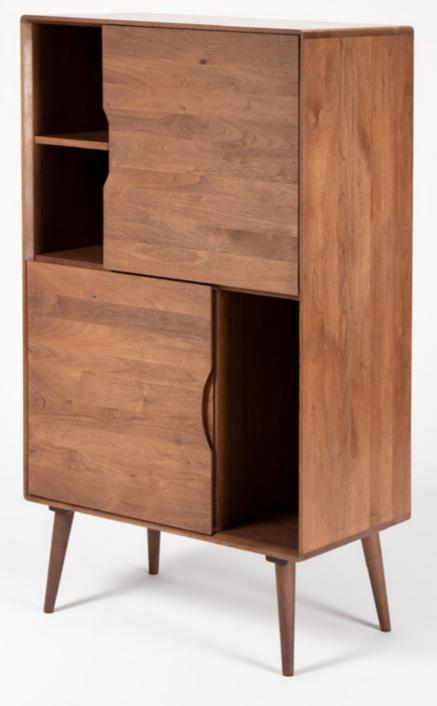

# Primo Alta Credenza

In a dance of minimalist grace, this linear credenza captures the essence of streamlined elegance. With three open shelves and three elegantly framed doors, all poised on four slender legs, it weaves a story of serene sophistication and effortless charm. Each detail harmonizes to create a timeless piece where beauty and function embrace in perfect unity.

#### **Dimensions:**

| W | 1074 mm | 42 |
|---|---------|----|
| Н | 1055 mm | 41 |
| D | 415 mm  | 16 |
|   |         |    |