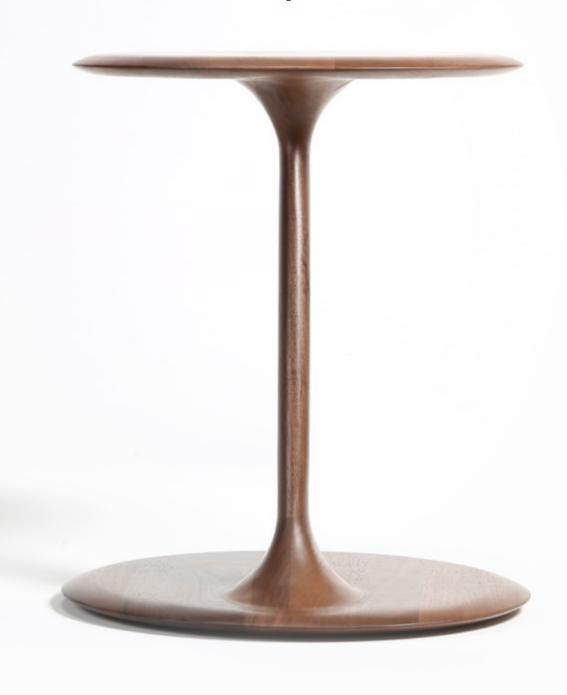

| 04 | Materials        | Page xxx |
|----|------------------|----------|
|    | Wood, Upholstery |          |
| 05 | Customization    | Page xxx |
| 06 | Contact Us       | Page xxx |

Henge Side Table
Page 40

## Henge Coffee Table

Henge, with its innovative construction and shifted center of gravity, is not just a compact club table but also a display of remarkable stability. Its firmness, carried with ease and style, is a lasting testament to craftsmanship.