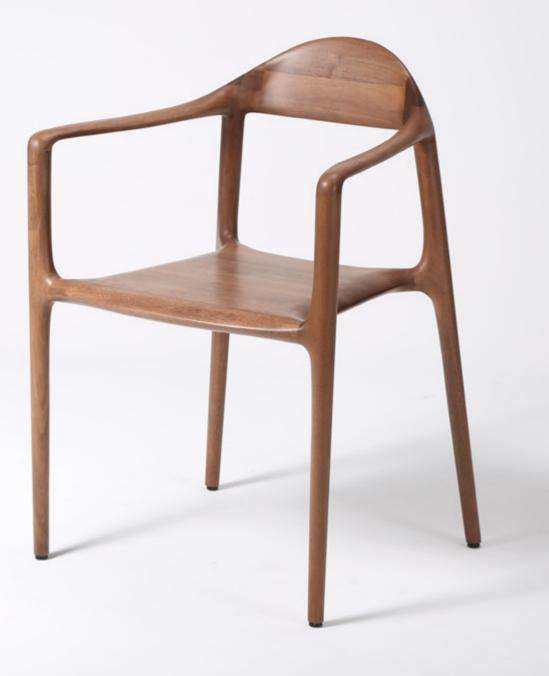

## Erste Dining Chair

At first glance, its robust look exudes strength, while it actually hides incredible comfort. This lovely chair is designed to make every meal a special experience, it combines the comfort of an armchair with the practicality of a chair, so you can relax and make every meal a special experience.

#### **Dimensions:**

| W | 550 mm | 22 |
|---|--------|----|
| Н | 800 mm | 31 |
| D | 575 mm | 23 |

Materials: Oak, Walnut