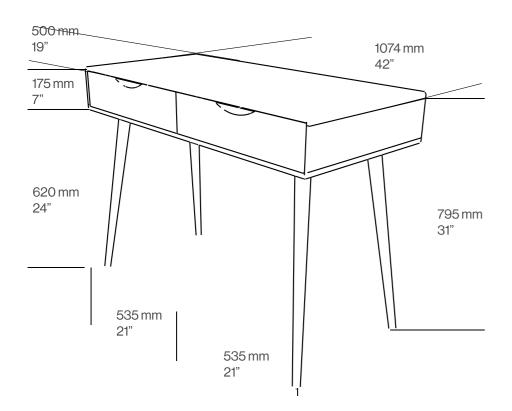

# Primo Pulten Desk

The Primo Pulten perfectly combines functionality and style. The drawers, neatly hidden within the table frame, keep your workspace tidy, making it an ideal choice for modern and inspiring rooms.

#### **Dimensions:**

| W | 1074 mm | 42" |
|---|---------|-----|
| Н | 795 mm  | 31" |
| D | 500 mm  | 19" |
|   |         |     |

Materials: Oak, Walnut

Surface finish: Natural Oil