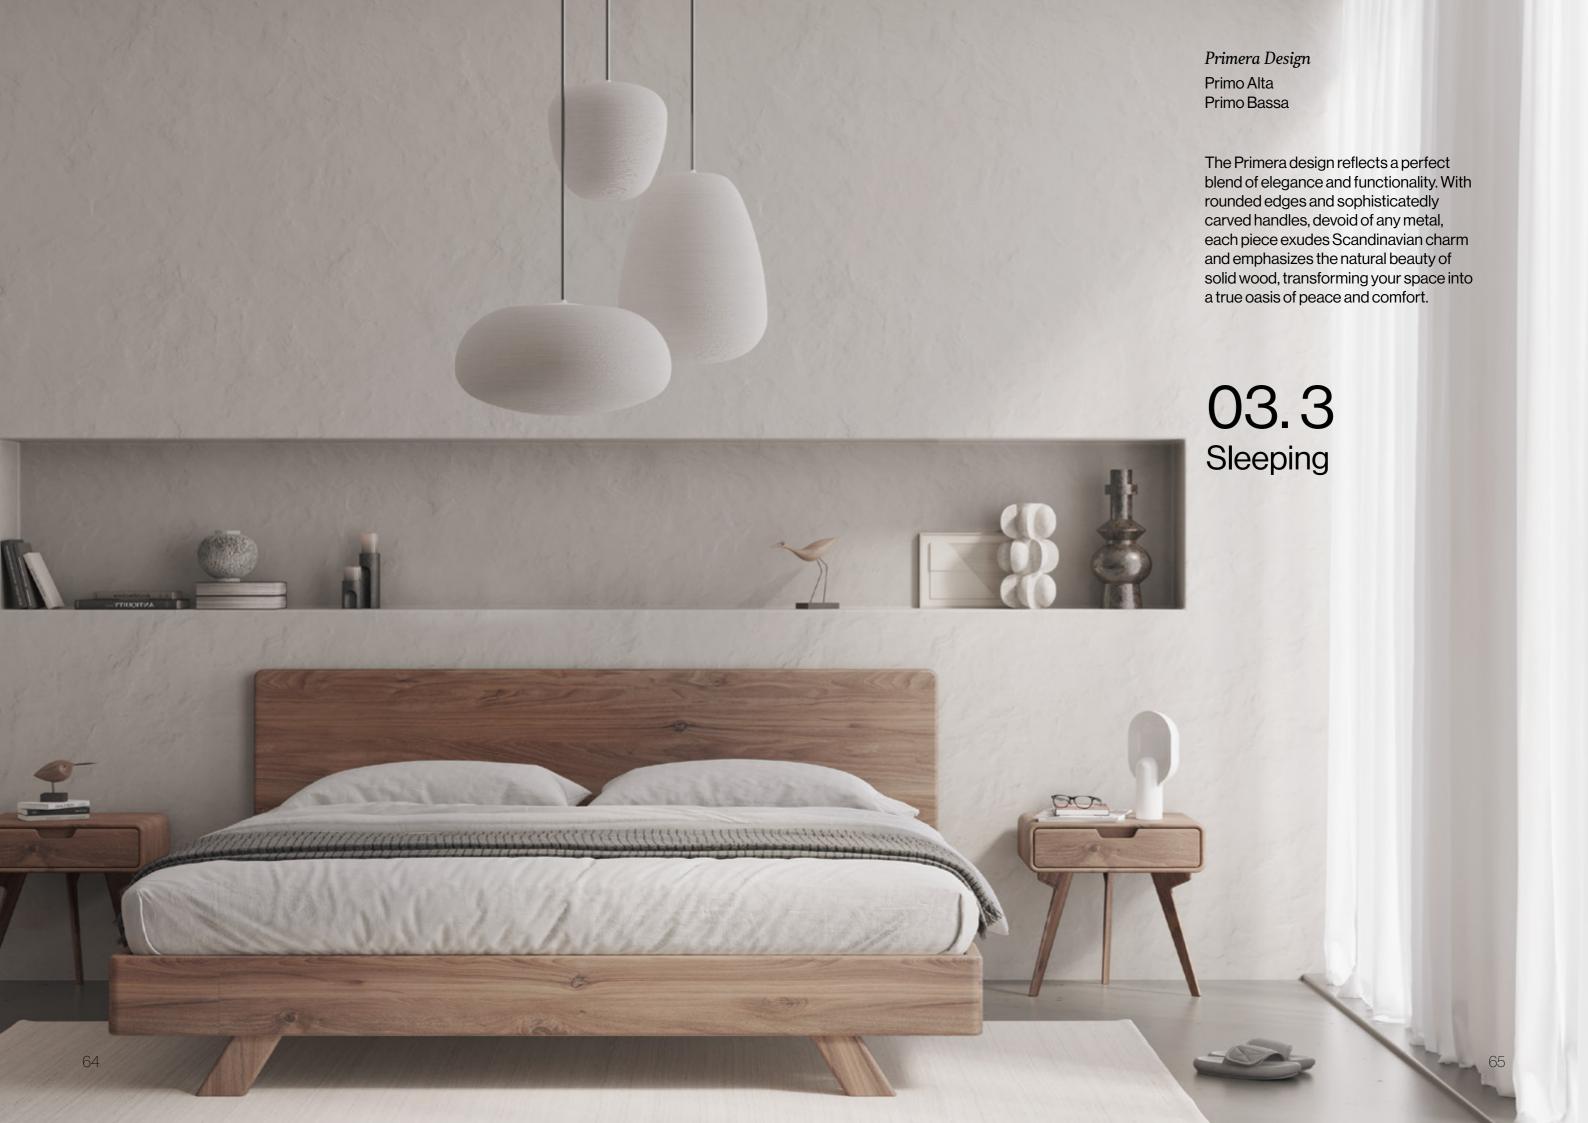

## Considered Design

Mobello furniture is founded on the philosophy of considered design, a belief that emphasizes how design, regardless of the shape or size of the object, serves the purpose of enhancing people's daily lives. Our furniture is not merely created to occupy space, it is envisioned to breathe soul and character into your home, transforming every corner into an oasis of comfort and style.

Mobello creates more than just furniture. From the Scandinavian aesthetics of the Primera design, bringing light and airiness into the home, to the organic style of Uniqa design evoking natural forms, to the symbiosis of classic and modern evident in every detail of the Moku design. We create pieces where design serves people, not people serving design.

## Lucus Bed (Rustic)

Lucus bed is crafted from reclaimed or distressed wood. The headboard embodies the character of its materials, showcasing knots, grains, and imperfections that add to its authenticity and appeal. Each piece is unique, bearing the marks of its previous life, whether it's salvaged timber, or hand-distressed panels.

## Primo Noche Nightstand

Crafted with clean lines and a modern aesthetic, this solid wood nightstand exemplifies Nordic design. Featuring two spacious drawers for ample storage and four robust legs for stability, it combines practicality with refined elegance.