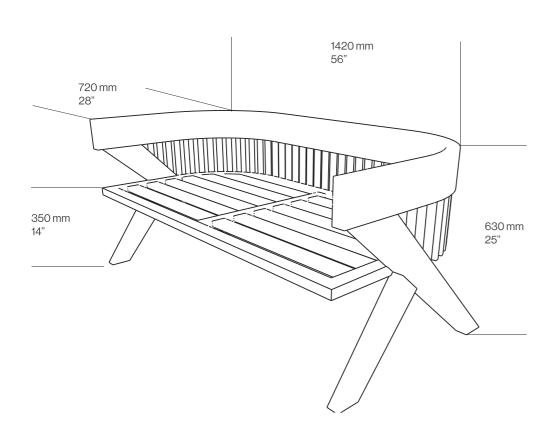

## Atlantic Sofa

Crafted in two molds carefully joined together, this piece of furniture reflects the shapes of old fences that tell stories of past times. Perfect for lovers of mid-century modern style, the Atlantic sofa offers comfort wrapped in historical charm.

### Dimensions:

| W | 1420 mm | 56" |
|---|---------|-----|
| Н | 630 mm  | 25" |
| D | 720 mm  | 28" |

Materials: Oak, Walnut