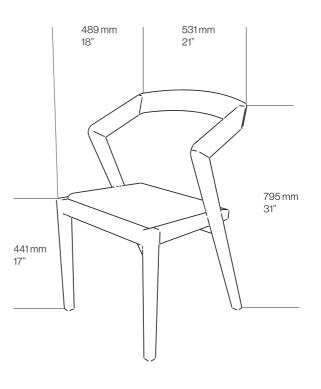

## Nuda Dining Chair

The Nuda chair is a perfect rendition of mid-century modern style. Its beauty resides in simplicity and the harmony of clean lines and full curves, with a customizable seat adding flexibility and longevity to this timeless piece.

#### **Dimensions:**

| W | 531 mm | 21" |
|---|--------|-----|
| Н | 759 mm | 31" |
| D | 489 mm | 18" |

Materials: Oak, Walnut

Surface finish: Natural Oil