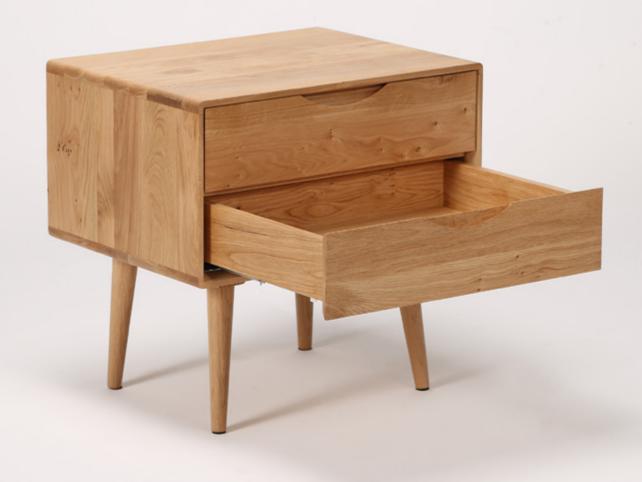

## Primo Noche Nightstand

Crafted with clean lines and a modern aesthetic, this solid wood nightstand exemplifies Nordic design. Featuring two spacious drawers for ample storage and four robust legs for stability, it combines practicality with refined elegance.