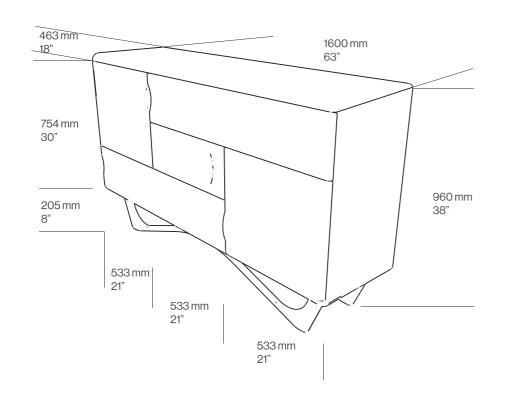

# Antoni Alto Credenza

The Antoni Alto sideboard stands tall on its elegantly thin legs, balancing between strength and grace. This piece of furniture combines functionality with modern design, making it an ideal choice for any home that strives for high aesthetics without compromising on quality.

#### Dimensions:

| W | 1600 mm | 63  |
|---|---------|-----|
| Н | 960 mm  | 38" |
| D | 463 mm  | 18" |

Materials: Oak, Walnut