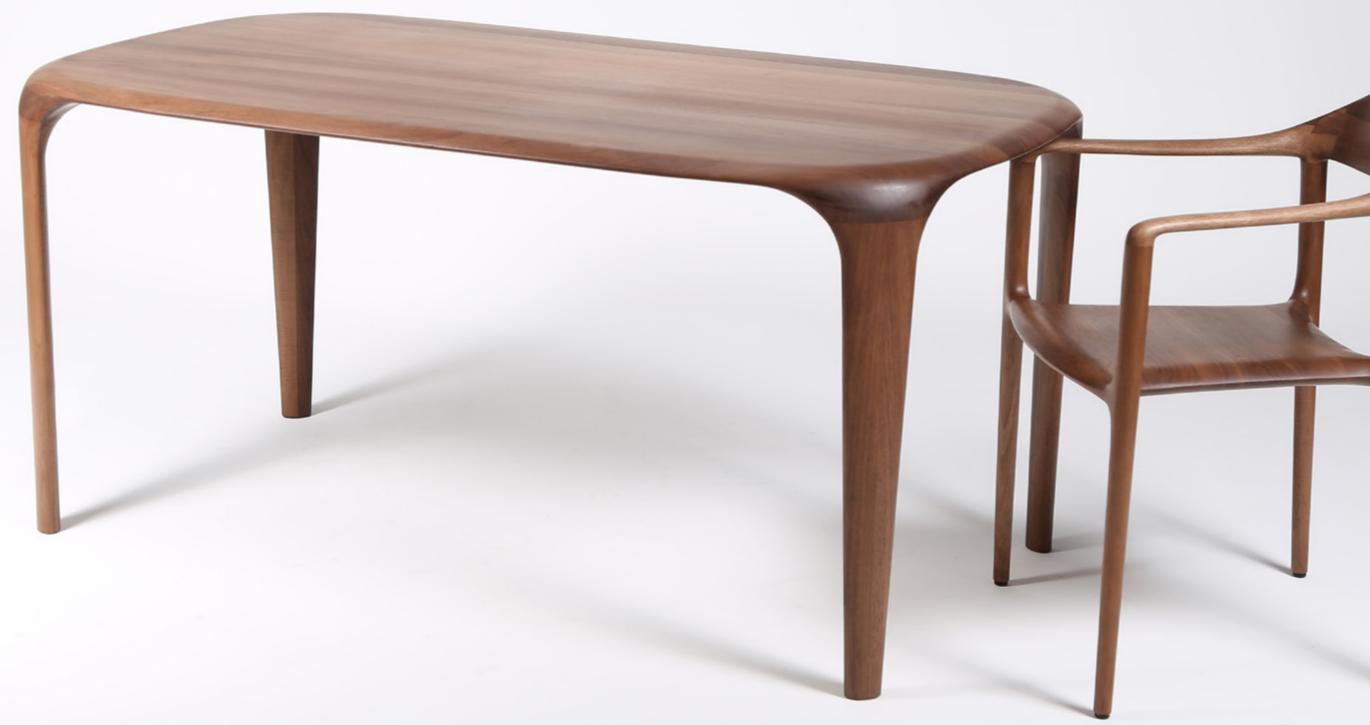

## Vicens Dining Table

Vicens brings fluidity and purity of design without a single metal part, creating the illusion that it is made from a single piece of wood. This feature allows the Vicens table to stand out as an example of innovative craftsmanship and elegant simplicity.

**Materials:** Oak, Walnut

Surface finish: Natural Oil

### Dimensions:

| W | 1600 mm | 63" | W | 2200 mm | 86"        |
|---|---------|-----|---|---------|------------|
| Н | 777 mm  | 30" | Н | 777 mm  | 30"<br>39" |
| D | 900 mm  | 35" | D | 1000 mm | 39"        |
|   |         |     |   |         |            |
|   |         |     |   |         |            |
| W | 1800 mm | 71" | W | 2400 mm | 94"        |
| Н | 777 mm  | 30" | Н | 777 mm  | 30"        |
| D | 900 mm  | 35" | D | 1000 mm | 39"        |