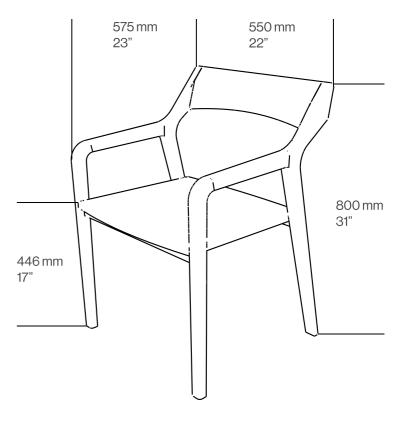

## Erste Dining Chair Upholstered

At first glance, its robust look exudes strength, while it actually hides incredible comfort. This lovely chair is designed to make every meal a special experience, it combines the comfort of an armchair with the practicality of a chair, so you can relax and make every meal a special experience.

#### **Dimensions:**

| 550 mm | 22"    |
|--------|--------|
| 800 mm | 31"    |
| 575 mm | 23"    |
|        | 800 mm |

Materials: Oak, Walnut Surface finish: Natural Oil