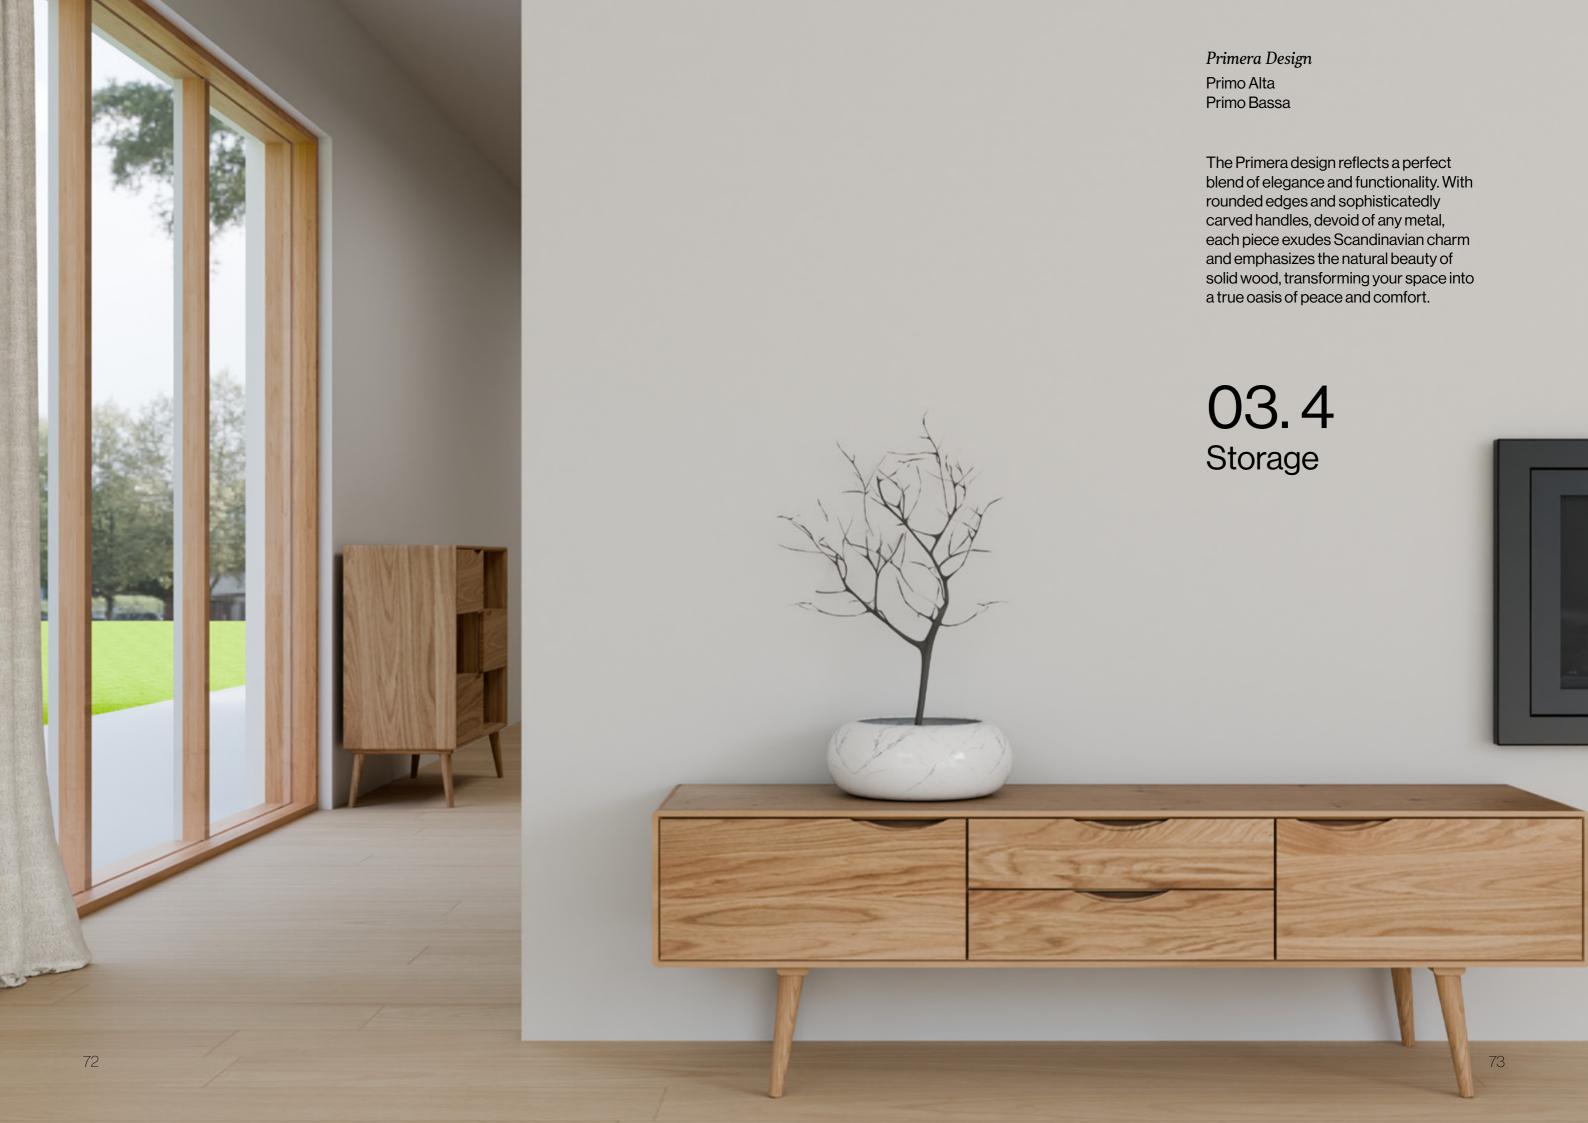

### Primera Design

## Saisho Bench

This entryway storage bench showcases the beauty of minimalist design. With two open shelves, a sleek door, and two gracefully aligned drawers, it seamlessly blends form and function. The seating area atop adds a touch of practical luxury, offering a serene spot to pause while transforming your entryway into a haven of understated sophistication.

#### **Dimensions:**

| W | 1074 mm | 4  |
|---|---------|----|
| Н | 481 mm  | 19 |
| D | 400 mm  | 16 |

Materials: Oak, Walnut