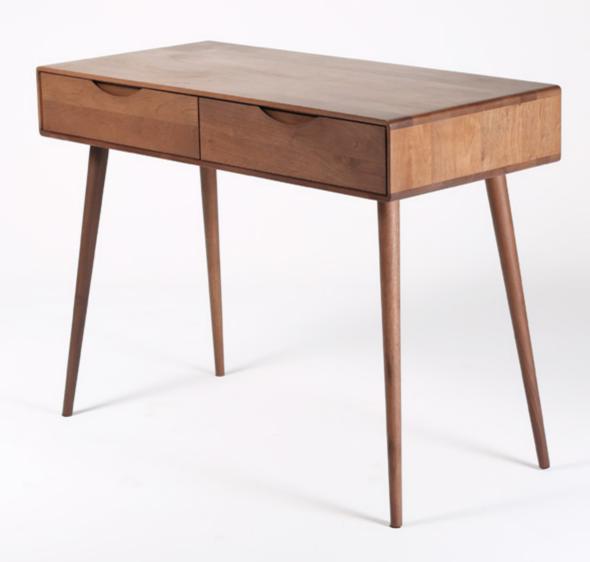

# Primo Pulten Desk

The Primo Pulten perfectly combines functionality and style. The drawers, neatly hidden within the table frame, keep your workspace tidy, making it an ideal choice for modern and inspiring rooms.

#### **Dimensions:**

| W | 1074 mm | 42" |
|---|---------|-----|
| Н | 795 mm  | 31" |
| D | 500 mm  | 19" |
|   |         |     |

Materials: Oak, Walnut

Surface finish: Natural Oil