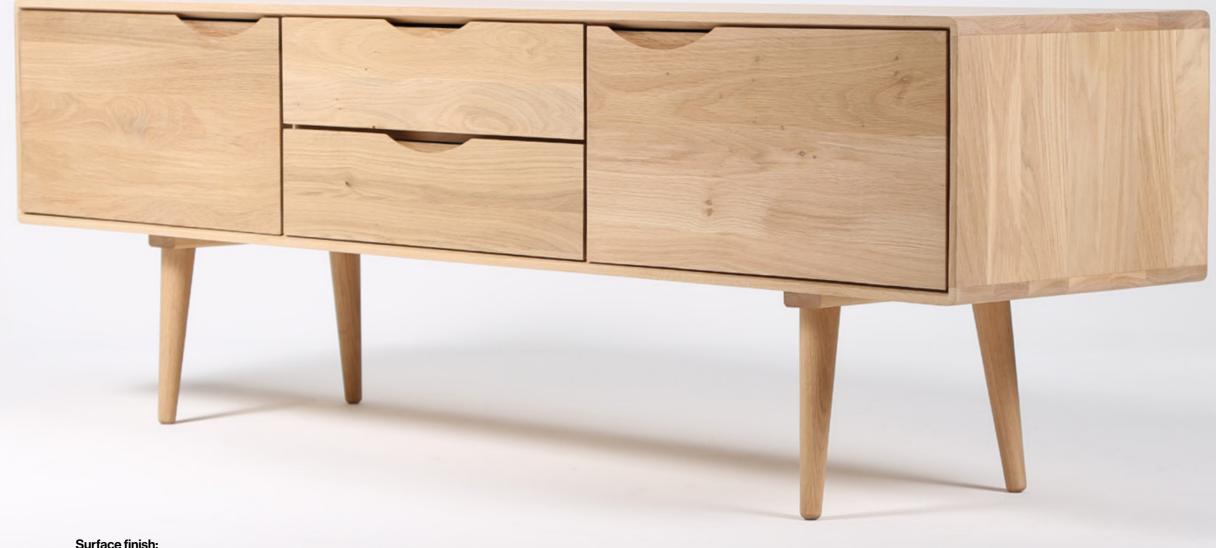

# **Antoni** Lowboard

The Antoni lowboard is a masterful mix of elegance and strength, combining slender forms with large body panels, creating a design that is airy and incredibly stable. The legs that harmoniously extend from the body, underscore the precision of craftsmanship, contributing to its sculptural and contemporary look.

#### **Dimensions:**

| W | 1600 mm                     | 63" | W | 2000 mm | 78  |
|---|-----------------------------|-----|---|---------|-----|
| Н | 1600 mm<br>500 mm<br>445 mm | 20" | Н | 500 mm  | 20  |
| D | 445 mm                      | 17" | D | 445 mm  | 17" |

Materials: Oak, Walnut