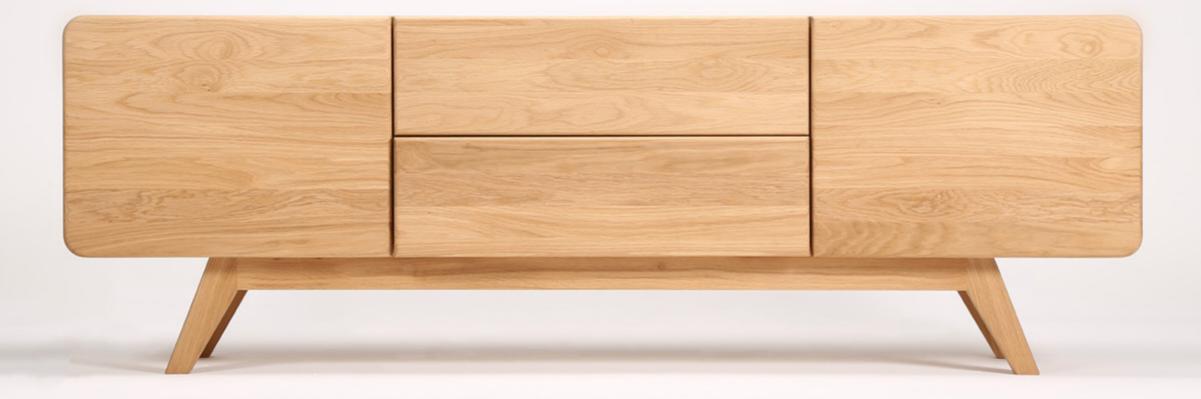

# Primo Bassa Lowboard

The Primo Bassa lowboard, with elegantly integrated handles, combines functionality and aesthetics in one. Its legs are easily removable, transforming it from a statement piece of furniture into a practical space-saving solution.

#### **Dimensions:**

| W | 1600 mm | 63 |
|---|---------|----|
| Н | 532 mm  | 21 |
| D | 415 mm  | 16 |

Materials: Oak, Walnut