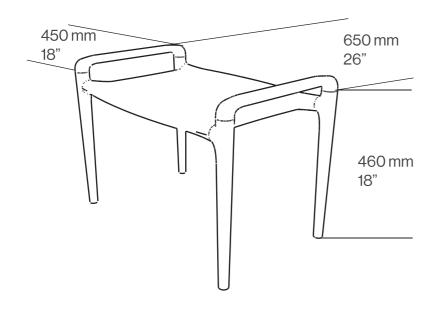

## Girar Coffee Table

The Girar table is a visually striking piece, whose double legs create an optical illusion of separation, adding a sophisticated play of perspective and form to your living space. It appears to dance on tree branches, blending natural beauty with modern aesthetics.

#### **Dimensions:**

| W | 1100 mm | 43  |
|---|---------|-----|
| Н | 460 mm  | 18" |
| D | 650 mm  | 25  |
|   |         |     |

Materials: Oak, Walnut Surface finish: Natural Oil