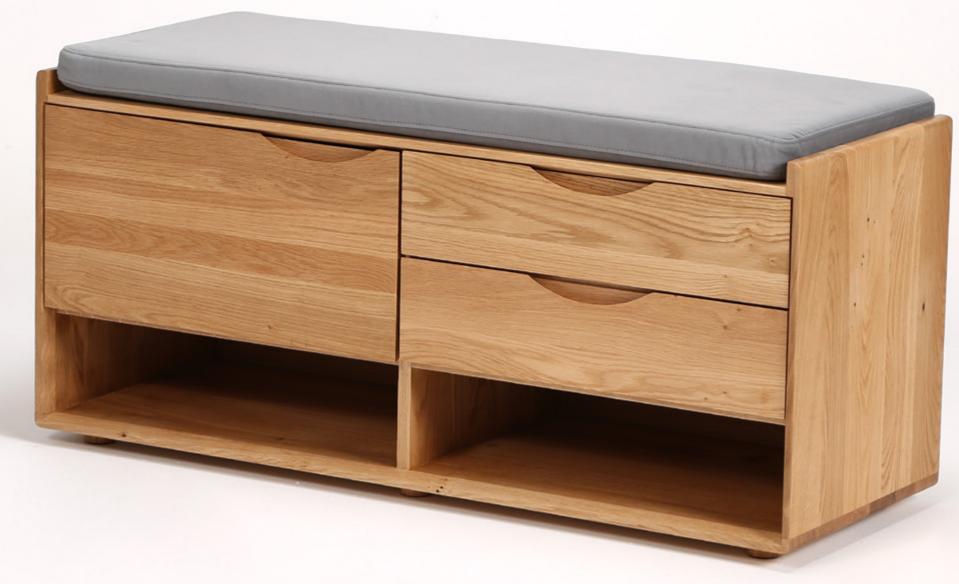

## Saisho Bench

This entryway storage bench showcases the beauty of minimalist design. With two open shelves, a sleek door, and two gracefully aligned drawers, it seamlessly blends form and function. The seating area atop adds a touch of practical luxury, offering a serene spot to pause while transforming your entryway into a haven of understated sophistication.

#### **Dimensions:**

| W | 1074 mm | 4  |
|---|---------|----|
| Н | 481 mm  | 19 |
| D | 400 mm  | 16 |

Materials: Oak, Walnut