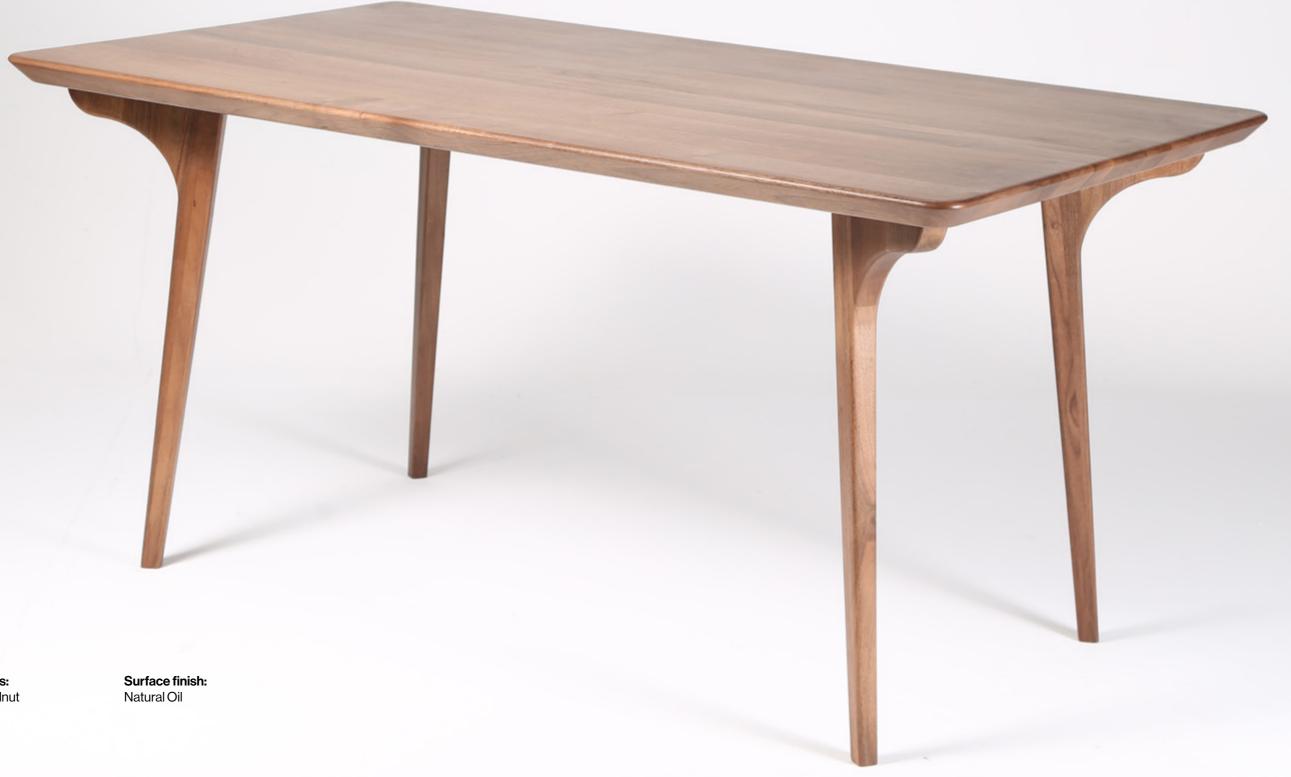

## Yorick Dining Table

This demountable table, inspired by mid-century modern style, features curved legs and a diagonal profile that give it a dynamic look. The larger top creates a rich visual contrast with the lower one, making Yorick an ideal choice for any space that strives for sophistication without compromising functionality.

#### **Dimensions:**

| W | 1600 mm | 63" | W | 2000 mm | 78" | W | 2400 mm | 94" |
|---|---------|-----|---|---------|-----|---|---------|-----|
| Н | 777 mm  | 30" | Н | 777 mm  | 30" | Н | 777 mm  | 30" |
| D | 900 mm  | 35" | D | 900 mm  | 35" | D | 1000 mm | 39" |
|   |         |     |   |         |     |   |         |     |
|   |         |     |   |         |     |   |         |     |
| W | 1800 mm | 71" | W | 2200 mm | 86" |   |         |     |
|   |         |     |   |         |     |   |         |     |
| Н | 777 mm  | 30" | Н | 777 mm  | 30" |   |         |     |
| D | 900 mm  | 35" | D | 1000 mm | 39" |   |         |     |

**Materials:** Oak, Walnut