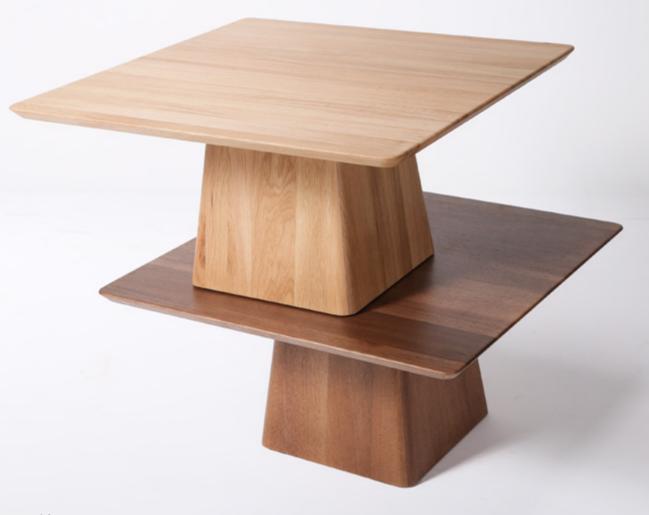

## Dayiri Table Set

These coffee tables boast a minimalist Scandinavian design, featuring a round solid wood top supported by three sturdy legs. Available in three sizes, making them perfect for cozy spaces, providing both functionality and style.

#### **Dimensions:**

| W       420 mm       16"       W       520 mm       20"       W       620 mm         H       380 mm       15"       H       430 mm       17"       H       480 mm         D       420 mm       16"       D       520 mm       20"       D       620 mm |  |
|--------------------------------------------------------------------------------------------------------------------------------------------------------------------------------------------------------------------------------------------------------|--|

Materials: Oak, Walnut Surface finish: Natural Oil