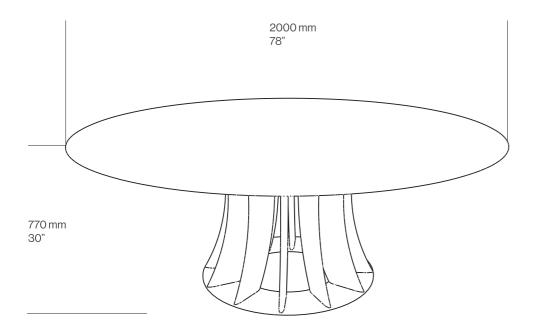

## Circulo Dining Table

The magnificent tabletop merging with the rounded legs creates a visual spectacle. Vicens Circulo is not just a table, but a key element for any space requiring elegance and functionality.

### **Dimensions:**

| W | 2000 mm | 78  |
|---|---------|-----|
| Н | 770 mm  | 30  |
| D | 2000 mm | 78' |

**Materials:** Oak, Walnut