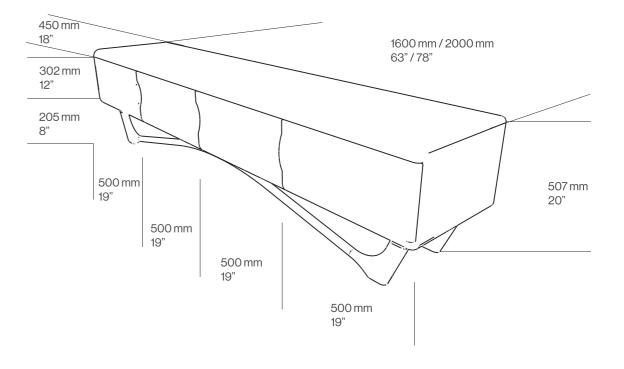

# **Antoni** Lowboard

The Antoni lowboard is a masterful mix of elegance and strength, combining slender forms with large body panels, creating a design that is airy and incredibly stable. The legs that harmoniously extend from the body, underscore the precision of craftsmanship, contributing to its sculptural and contemporary look.

#### **Dimensions:**

| W | 1600 mm                     | 63" | W | 2000 mm | 78  |
|---|-----------------------------|-----|---|---------|-----|
| Н | 1600 mm<br>500 mm<br>445 mm | 20" | Н | 500 mm  | 20  |
| D | 445 mm                      | 17" | D | 445 mm  | 17" |

Materials: Oak, Walnut