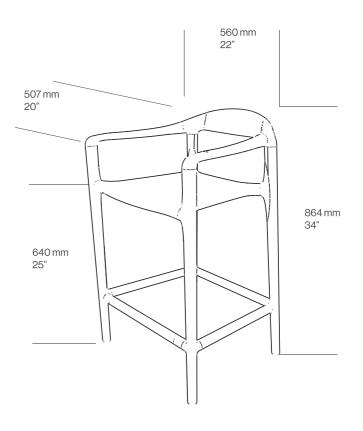

## Sagrada Counter Chair

With its elongated legs and ideal height for diverse spaces, the Sagrada Counter exudes elegance. Its special craftsmanship and elegant line make it an irresistible element that brings a touch of sophistication and comfort wherever it stands.

#### **Dimensions:**

| W | 560 mm | 22 |
|---|--------|----|
| Н | 864 mm | 34 |
| D | 507 mm | 20 |

Materials: Oak, Walnut

Surface finish: Natural Oil