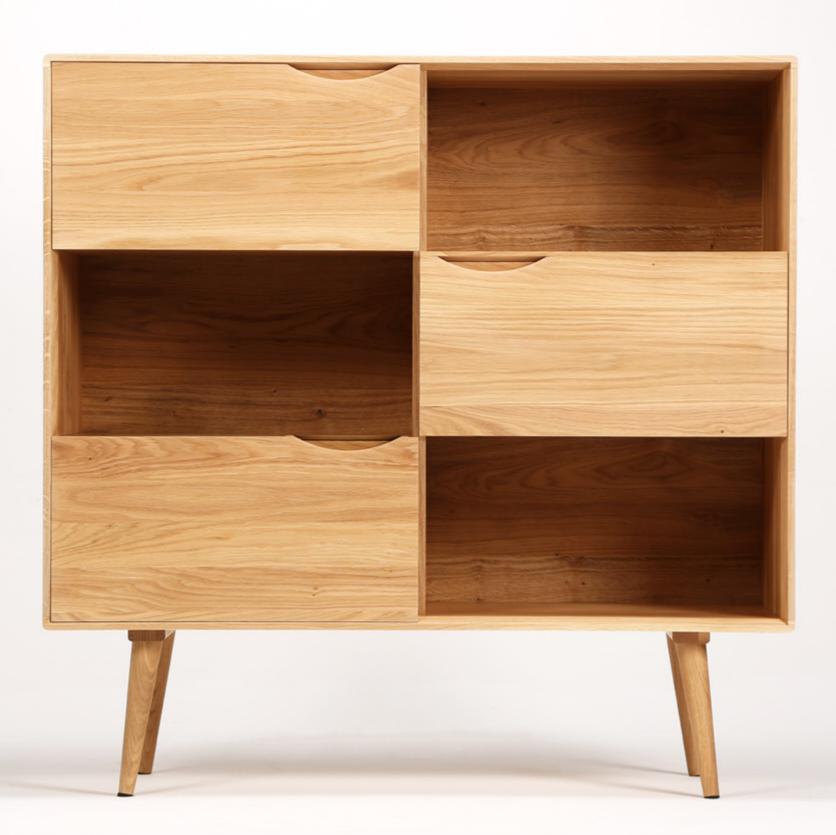

# Primo Alta Credenza

In a dance of minimalist grace, this linear credenza captures the essence of streamlined elegance. With three open shelves and three elegantly framed doors, all poised on four slender legs, it weaves a story of serene sophistication and effortless charm. Each detail harmonizes to create a timeless piece where beauty and function embrace in perfect unity.

#### **Dimensions:**

| W | 1074 mm | 42 |
|---|---------|----|
| Н | 1055 mm | 41 |
| D | 415 mm  | 16 |
|   |         |    |