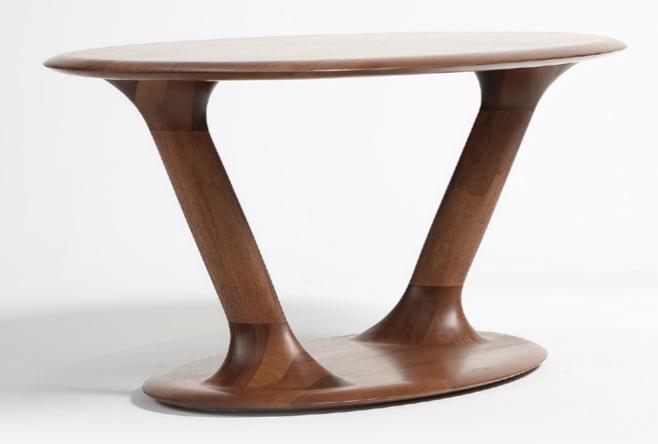

## Girar Coffee Table

The Girar table is a visually striking piece, whose double legs create an optical illusion of separation, adding a sophisticated play of perspective and form to your living space. It appears to dance on tree branches, blending natural beauty with modern aesthetics.