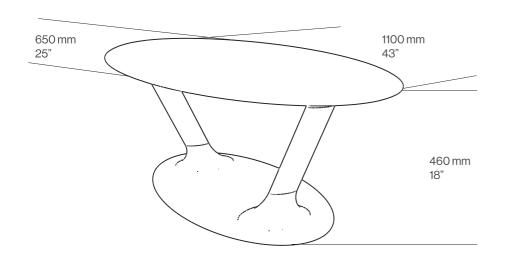

## Girar Coffee Table

The Girar table is a visually striking piece, whose double legs create an optical illusion of separation, adding a sophisticated play of perspective and form to your living space. It appears to dance on tree branches, blending natural beauty with modern aesthetics.

#### **Dimensions:**

| W | 1100 mm | 43  |
|---|---------|-----|
| Н | 460 mm  | 18" |
| D | 650 mm  | 25  |
|   |         |     |

Materials: Oak, Walnut Surface finish: Natural Oil