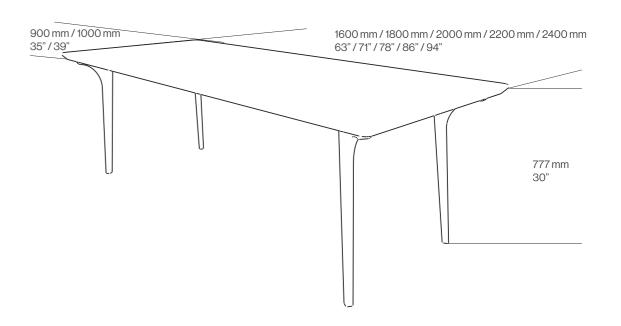

## Yorick Dining Table

This demountable table, inspired by mid-century modern style, features curved legs and a diagonal profile that give it a dynamic look. The larger top creates a rich visual contrast with the lower one, making Yorick an ideal choice for any space that strives for sophistication without compromising functionality.

#### **Dimensions:**

| W | 1600 mm | 63" | W | 2000 mm | 78" | W | 2400 mm | 94" |
|---|---------|-----|---|---------|-----|---|---------|-----|
| Н | 777 mm  | 30" | Н | 777 mm  | 30" | Н | 777 mm  | 30" |
| D | 900 mm  | 35" | D | 900 mm  | 35" | D | 1000 mm | 39" |
|   |         |     |   |         |     |   |         |     |
|   |         |     |   |         |     |   |         |     |
| W | 1800 mm | 71" | W | 2200 mm | 86" |   |         |     |
|   |         |     |   |         |     |   |         |     |
| Н | 777 mm  | 30" | Н | 777 mm  | 30" |   |         |     |
| D | 900 mm  | 35" | D | 1000 mm | 39" |   |         |     |

**Materials:** Oak, Walnut